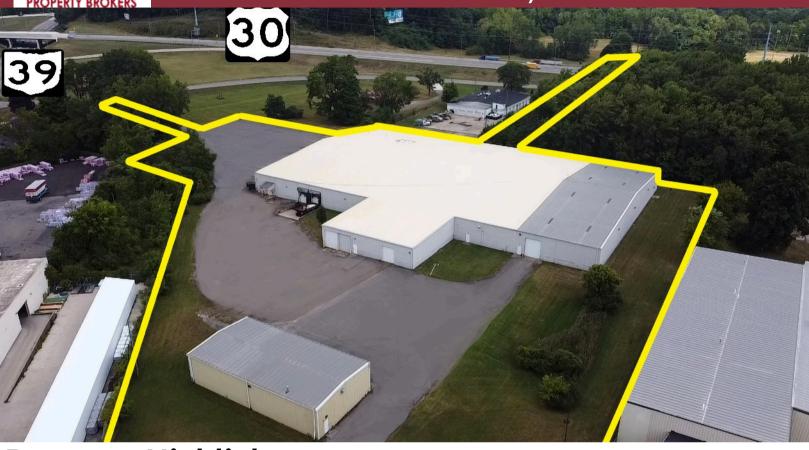

455 W. LONGVIEW AVENUE MANSFIELD, OHIO 44903

**Property Highlights:** 

Sale Price: Undisclosed

Lease Rate: \$4.25 NNN SF

Square Feet: 66,200 SF

Outbuilding: 3,200 SF

**Docks:** 2 Ext.; 2 Int. – 14' x 12'

✓ Zoning: I-1; Light Industrial

# 455 W. LONGVIEW AVENUE MANSFIELD, OHIO 44903

Land: 5.57 Acres

**Office SF:** 5,400 SF

Construction: Metal

**Docks:** 2 Exterior; 2 Interior – 14' x 12'

**Drive-In Doors:** 4;  $10' \times 12' / 14' \times 12' / 8' \times 8'$ 