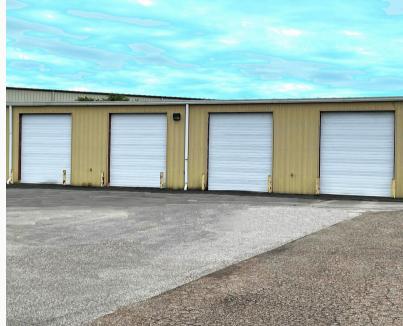

3,200 SF Stand Alone Truck Garage

**Drive-In Doors:** 4;  $10' \times 12' / 14' \times 12' / 8' \times 8'$ 