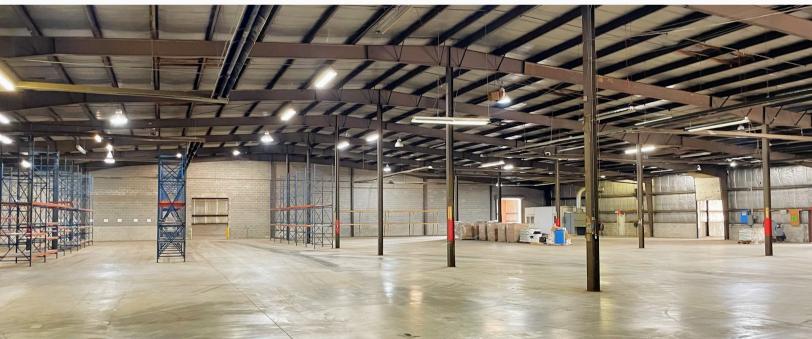

Restrooms: 3

Clear Height: 17'

Lighting: T-8 & LED

Power: 600 Amps; 280 Volt; III Phase

Column Spacing: 50' x 25'

Year Built: 1974

**Utilities:** City Water

**HVAC Plant:** Forced Air Gas