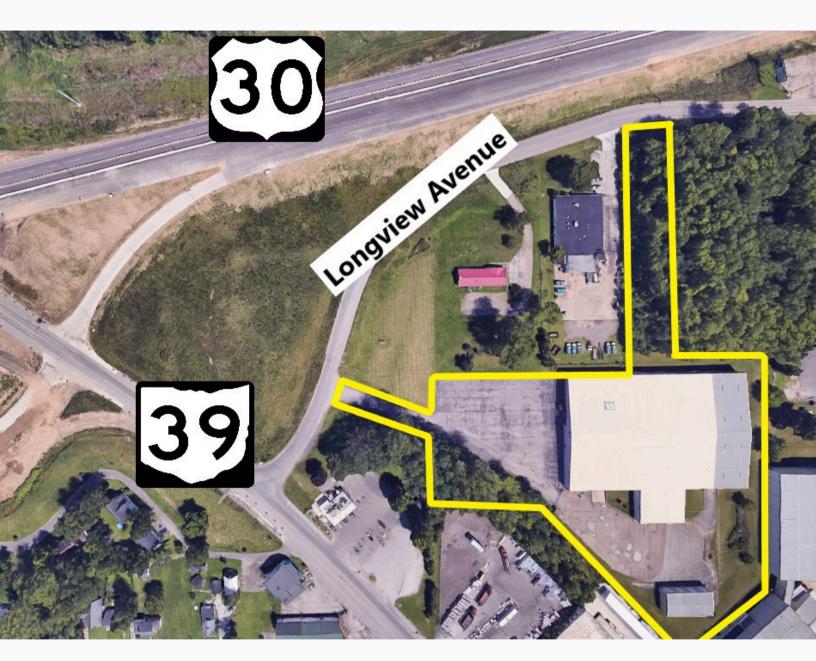

455 W. LONGVIEW AVENUE MANSFIELD, OHIO 44903

**Property Highlights:** 

Sale Price: Undisclosed

Lease Rate: \$4.25 NNN SF

Square Feet: 66,200 SF

Outbuilding: 3,200 SF

**Docks:** 2 Ext.; 2 Int. – 14' x 12'

✓ Zoning: I-1; Light Industrial

# 455 W. LONGVIEW AVENUE MANSFIELD, OHIO 44903

Land: 5.57 Acres

**Office SF:** 5,400 SF

Construction: Metal

**Docks:** 2 Exterior; 2 Interior – 14' x 12'

**Drive-In Doors:** 4;  $10' \times 12' / 14' \times 12' / 8' \times 8'$ 