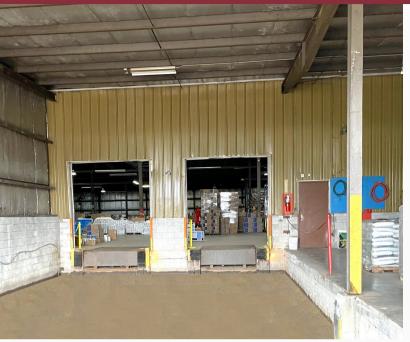

455 W. LONGVIEW AVENUE MANSFIELD, OHIO 44903

**Property Highlights:** 

Sale Price: Undisclosed

Lease Rate: \$4.25 NNN SF

Square Feet: 66,200 SF

Outbuilding: 3,200 SF

**Docks:** 2 Ext.; 2 Int. – 14' x 12'

✓ Zoning: I-1; Light Industrial

# 455 W. LONGVIEW AVENUE MANSFIELD, OHIO 44903

Land: 5.57 Acres

**Office SF:** 5,400 SF

Construction: Metal

**Docks:** 2 Exterior; 2 Interior – 14' x 12'

**Drive-In Doors:** 4;  $10' \times 12' / 14' \times 12' / 8' \times 8'$ 