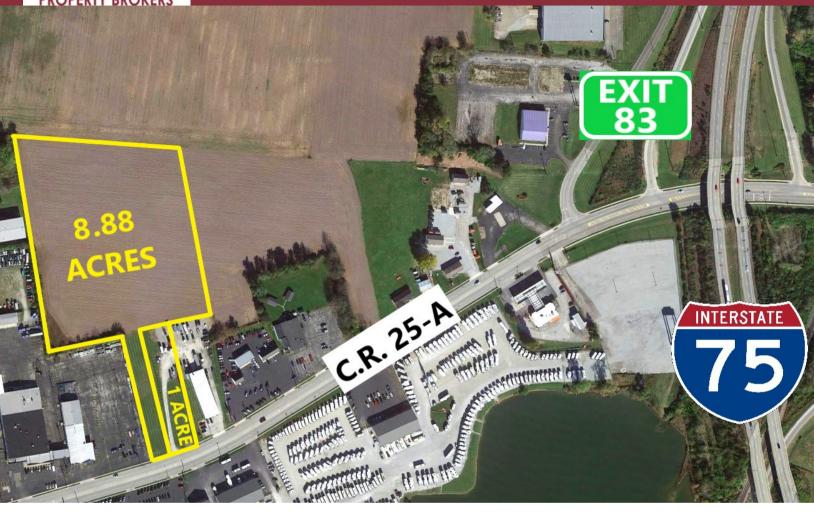

## SCARBROUGH INDUSTRIAL PARK COUNTY ROAD 25-A PIQUA, OH 45356

### Available:

8.88 Acres - \$35,000/Acre 1 Acre - \$150,000 Immediate I-75 Access
All Utilities Available
Tax Abatement Available

# SCARBROUGH INDUSTRIAL PARK COUNTY ROAD 25-A PIQUA, OH 45356

Land: 9.88 Total Acres Zoning: HI; Heavy Industrial Utilities: City Water & Sewer Parcel Number: N44-073860

INDUSTRIAL PROPERTY BROKERS