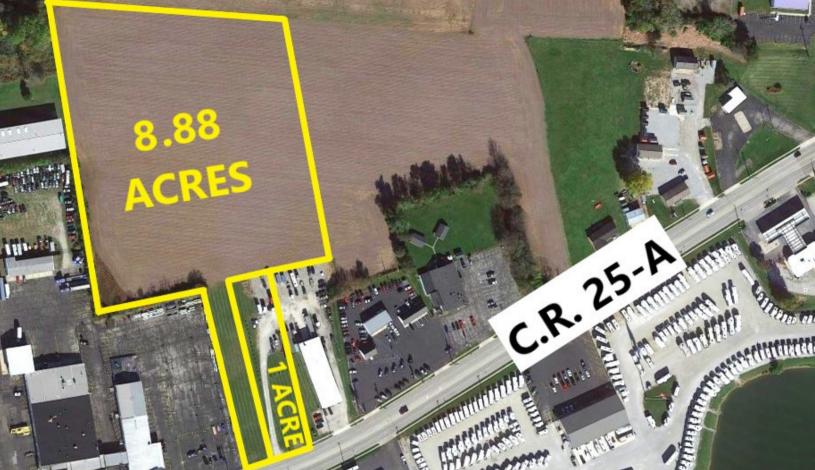

## SCARBROUGH INDUSTRIAL PARK COUNTY ROAD 25-A PIQUA, OH 45356

### Available:

8.88 Acres - \$35,000/Acre 1 Acre - \$150,000 Immediate I-75 Access
All Utilities Available
Tax Abatement Available

# SCARBROUGH INDUSTRIAL PARK COUNTY ROAD 25-A PIQUA, OH 45356

Land: 9.88 Total Acres Zoning: HI; Heavy Industrial Utilities: City Water & Sewer Parcel Number: N44-073860

INDUSTRIAL PROPERTY BROKERS