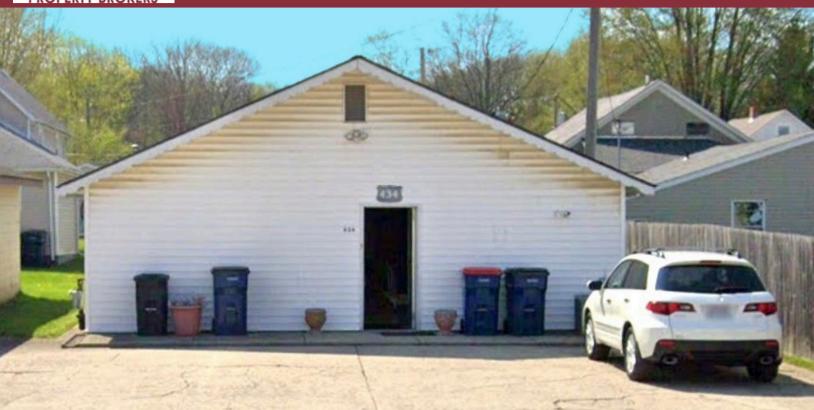

**434 S. COLLEGE STREET** PIQUA, OHIO 45356

- Land: 0.15 Acres
- **Year Built:** 1966
- Utilities: Natural Gas Lines Distributed
- Lighting: Fluorescent
- Zoning: T-FX Traditional Flex Mixed Use
- Power: 240 Volts & III Phase
- Parcel Number: N44-028610

# INDUSTRIAL FACILITY434 S. COLLEGE STREETPIQUA, OHIO 45356

Winans Candy Kitchen