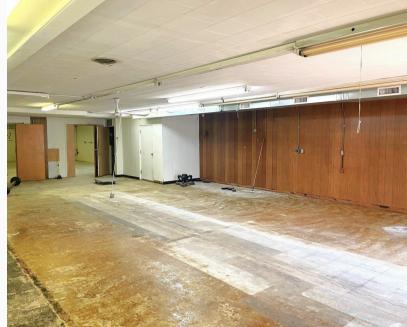

**Property Highlights:** 

Square Feet: 3,000 SF

Sale Price: \$150,000

- Fully Air-Conditioned
- 🤣 Power Drops
- 🤣 Floor Drains
- 📀 Air lines
- 📀 Water Distribution
- 📀 Multiple Exhaust Fans
- 🤣 Multiple Sinks