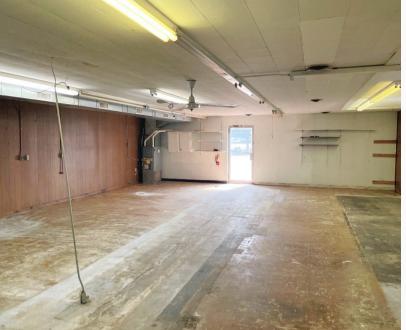

**Property Highlights:** 

Square Feet: 3,000 SF

Sale Price: \$150,000

- Fully Air-Conditioned
- 🤣 Power Drops
- 🤣 Floor Drains
- 📀 Air lines
- 📀 Water Distribution
- 📀 Multiple Exhaust Fans
- 🤣 Multiple Sinks