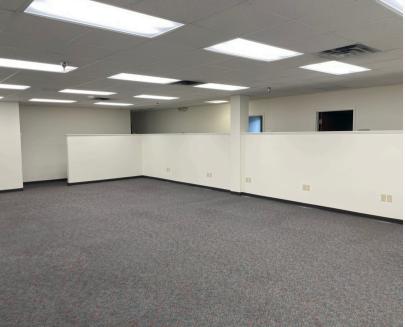

# WAREHOUSE/MANUFACTURING FACILITY 1840 MCCULLOUGH STREET LIMA, OHIO 45801

Land: 6.88 Acres

Warehouse SF: 80,000 SF Office SF: 10,000 SF Roof: Metal Power: 240 V; 1,200 A; III Phase Year Built: 1983 Parking: 134 Spaces Lighting: T-8/LED Column Spacing: 25' x 50' Utilities: City Water & Sewer