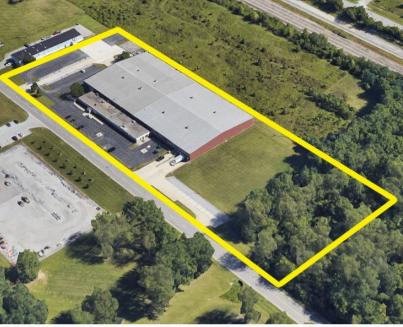

# WAREHOUSE/MANUFACTURING FACILITY 1840 MCCULLOUGH STREET LIMA, OHIO 45801

Land: 6.88 Acres

Warehouse SF: 80,000 SF Office SF: 10,000 SF Roof: Metal Power: 240 V; 1,200 A; III Phase Year Built: 1983 Parking: 134 Spaces Lighting: T-8/LED Column Spacing: 25' x 50' Utilities: City Water & Sewer

Property Highlights: Square Feet:

40,000 SF - 90,000 SF

Clear Height: 20'-29'

**Docks:** Six - 8' x 10'

Drive-In Doors: Two - 12' x 14'

- Sale Price: \$4,500,000
- Lease: \$4.95 NNN SF/Year
- 134 Parking Spaces
- Close Proximity to I-75
- Outside Storage
- Heavy Power