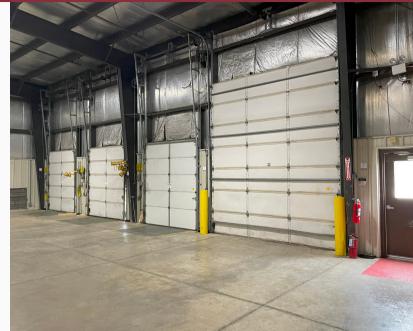

Property Highlights: Square Feet:

40,000 SF - 90,000 SF

Clear Height: 20'-29'

**Docks:** Six - 8' x 10'

Drive-In Doors: Two - 12' x 14'

- Sale Price: \$4,500,000
- Lease: \$4.95 NNN SF/Year
- 134 Parking Spaces
- Close Proximity to I-75
- Outside Storage
- Heavy Power