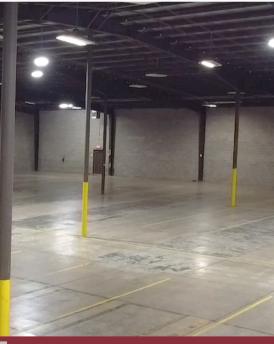

Property Highlights: Square Feet:

40,000 SF - 90,000 SF

Clear Height: 20'-29'

**Docks:** Six - 8' x 10'

Drive-In Doors: Two - 12' x 14'

- Sale Price: \$4,500,000
- Lease: \$4.95 NNN SF/Year
- 134 Parking Spaces
- Close Proximity to I-75
- Outside Storage
- Heavy Power

# WAREHOUSE/MANUFACTURING FACILITY 1840 MCCULLOUGH STREET LIMA, OHIO 45801

Land: 6.88 Acres

Warehouse SF: 80,000 SF Office SF: 10,000 SF Roof: Metal Power: 240 V; 1,200 A; III Phase Year Built: 1983 Parking: 134 Spaces Lighting: T-8/LED Column Spacing: 25' x 50' Utilities: City Water & Sewer