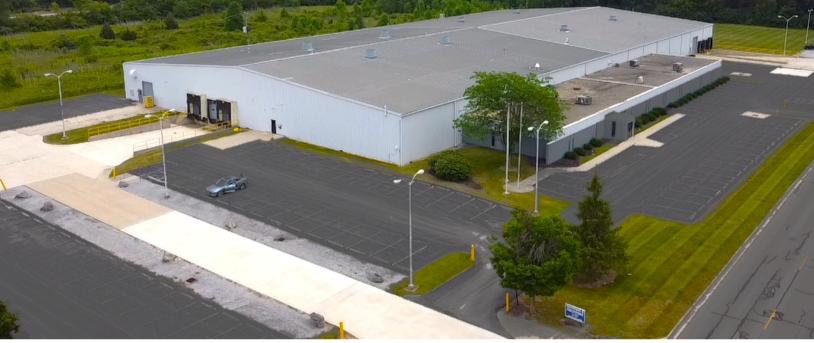

# WAREHOUSE/MANUFACTURING FACILITY 1840 MCCULLOUGH STREET LIMA, OHIO 45801

Land: 6.88 Acres

Warehouse SF: 80,000 SF Office SF: 10,000 SF Roof: Metal Power: 240 V; 1,200 A; III Phase Year Built: 1983 Parking: 134 Spaces Lighting: T-8/LED Column Spacing: 25' x 50' Utilities: City Water & Sewer

Property Highlights: Square Feet:

40,000 SF - 90,000 SF

Clear Height: 20'-29'

**Docks:** Six - 8' x 10'

Drive-In Doors: Two - 12' x 14'

- Sale Price: \$4,500,000
- Lease: \$4.95 NNN SF/Year
- 134 Parking Spaces
- Close Proximity to I-75
- Outside Storage
- Heavy Power