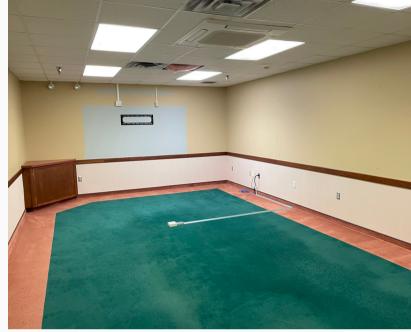

# WAREHOUSE/MANUFACTURING FACILITY 1840 MCCULLOUGH STREET LIMA, OHIO 45801

Land: 6.88 Acres

Warehouse SF: 80,000 SF Office SF: 10,000 SF Roof: Metal Power: 240 V; 1,200 A; III Phase Year Built: 1983 Parking: 134 Spaces Lighting: T-8/LED Column Spacing: 25' x 50' Utilities: City Water & Sewer