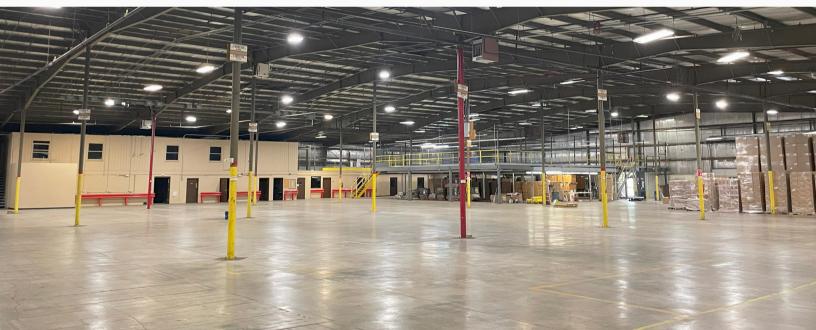

Property Highlights: Square Feet:

40,000 SF - 90,000 SF

Clear Height: 20'-29'

**Docks:** Six - 8' x 10'

Drive-In Doors: Two - 12' x 14'

- Sale Price: \$4,500,000
- Lease: \$4.95 NNN SF/Year
- 134 Parking Spaces
- Close Proximity to I-75
- Outside Storage
- Heavy Power

# WAREHOUSE/MANUFACTURING FACILITY 1840 MCCULLOUGH STREET LIMA, OHIO 45801

Land: 6.88 Acres

Warehouse SF: 80,000 SF Office SF: 10,000 SF Roof: Metal Power: 240 V; 1,200 A; III Phase Year Built: 1983 Parking: 134 Spaces Lighting: T-8/LED Column Spacing: 25' x 50' Utilities: City Water & Sewer