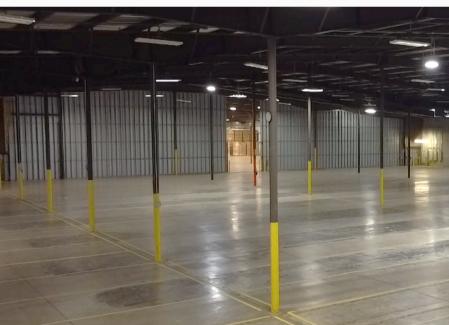

# WAREHOUSE/MANUFACTURING FACILITY 1840 MCCULLOUGH STREET LIMA, OHIO 45801

Land: 6.88 Acres

Warehouse SF: 80,000 SF Office SF: 10,000 SF Roof: Metal Power: 240 V; 1,200 A; III Phase Year Built: 1983 Parking: 134 Spaces Lighting: T-8/LED Column Spacing: 25' x 50' Utilities: City Water & Sewer