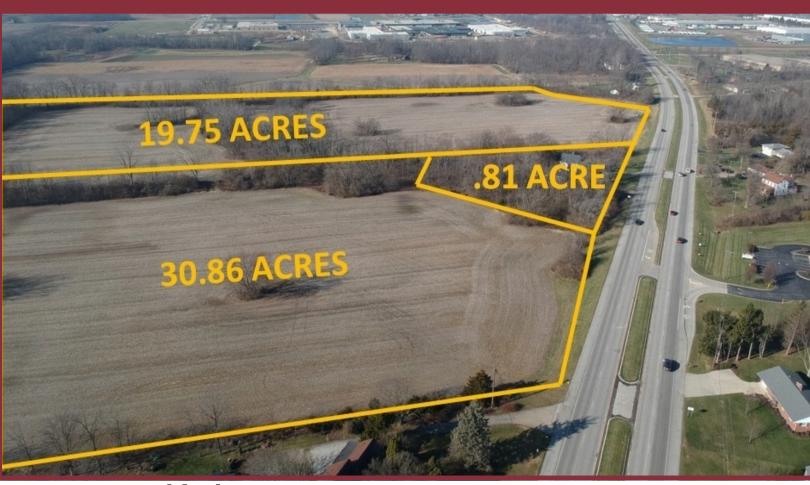

# **Property Highlights:**

Acreage: 51.42 Acres Divisible

Sale Price: \$35,000/ Acre

- Quick 1 Minute I-70 Access
- Growing Industrial Corridor
- All City Utilities to the Sites
- Divisible
- ✓ Income Producing Farm Rent & House Rent
- Multiple Accesses on to 4 Lane Highway
- Survey and Wetlands Report available

#### **Parcel Numbers**

M60 03207 009 (30.86 Acres) M60 3207 0010 (19.75 Acres) M60 03207 0035 (.81 Acres)