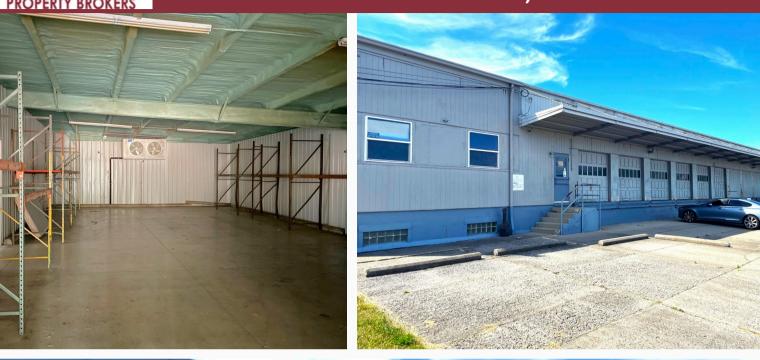

### Property Highlights:

- Square Feet: 13,150 SF
- Sale Price: \$650,000
- Lease Rate: \$4.75 NNN SF
- Clear Height: 11' 12'
- **Docks:** Nine 8' x 8'

- M-1; General Manufacturing
- Large Fenced Gravel Lot
- Large Water Line
- 📀 Well Insulated
- Facility Pre-engineered w/ Insulated
  - Floors & Walls for 80' x 120' freezer
  - + 45' x 90' cooler

## 916 KENTON STREET Springfield, oh 45505

Land: 1.67 Acres

Warehouse SF: 9,900 SF

Office SF: 1,500 SF

Basement SF: 1,500 SF

Clear Height: 11' - 12'

**Docks:** Nine - 8' x 8'

Power: 240 Volts & 600 Amps

#### Freezer Dimensions:

- Freezer 60' x 30'
- Cooler 40' x 43'

Lighting: Fluorescent

Fenced Outside Storage: Yes

Zoning: M-1; General Manufacturing

Parcel Number: 3400700028302001

**Tim Echemann** Principal Broker C: 937.658.4403 P: 937.492.4423