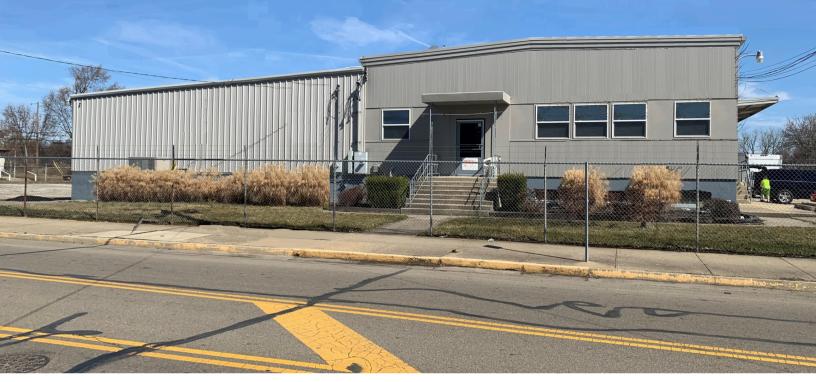

# INDUSTRIAL FACILITY916 KENTON STREETSPRINGFIELD, OH 45505

### Property Highlights:

- Square Feet: 13,150 SF
- Sale Price: \$650,000
- Lease Rate: \$4.75 NNN SF
- Clear Height: 11' 12'
- **Docks:** Nine 8' x 8'

- M-1; General Manufacturing
- Large Fenced Gravel Lot
- Large Water Line
- 📀 Well Insulated
- Facility Pre-engineered w/ Insulated
  - Floors & Walls for 80' x 120' freezer
  - + 45' x 90' cooler

## 916 KENTON STREET Springfield, oh 45505

Land: 1.67 Acres

Warehouse SF: 9,900 SF

Office SF: 1,500 SF

Basement SF: 1,500 SF

Clear Height: 11' - 12'

**Docks:** Nine - 8' x 8'

Power: 240 Volts & 600 Amps