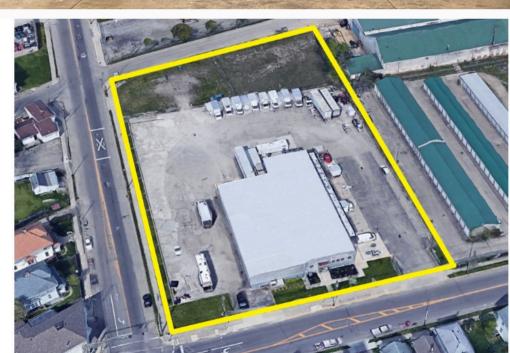

## 916 KENTON STREET Springfield, oh 45505

Land: 1.67 Acres

Warehouse SF: 9,900 SF

Office SF: 1,500 SF

Basement SF: 1,500 SF

Clear Height: 11' - 12'

**Docks:** Nine - 8' x 8'

Power: 240 Volts & 600 Amps

#### Freezer Dimensions:

- Freezer 60' x 30'
- Cooler 40' x 43'

Lighting: Fluorescent

Fenced Outside Storage: Yes

Zoning: M-1; General Manufacturing

Parcel Number: 3400700028302001

**Tim Echemann** Principal Broker C: 937.658.4403 P: 937.492.4423