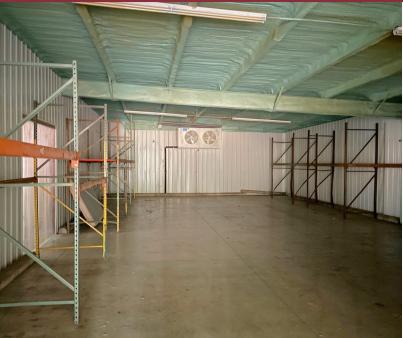

# 916 KENTON STREET SPRINGFIELD, OH 45505

Land: 1.67 Acres

Warehouse SF: 9,900 SF

**Office SF:** 1,500 SF

Basement SF: 1,500 SF

Clear Height: 11' - 12'

**Docks:** Nine -  $8' \times 8'$ 

Power: 240 Volts & 600 Amps

Floor Thickness: 8" - 12" Insulated Concrete

**Utilities:** City Water & Sewer

**HVAC Plant:** Forced Air Gas

### **Freezer Dimensions:**

• Freezer - 60' x 30'

• Cooler - 40' x 43'

Lighting: Fluorescent

Fenced Outside Storage: Yes

Zoning: M-1; General Manufacturing

Parcel Number: 3400700028302001

Scan for more info