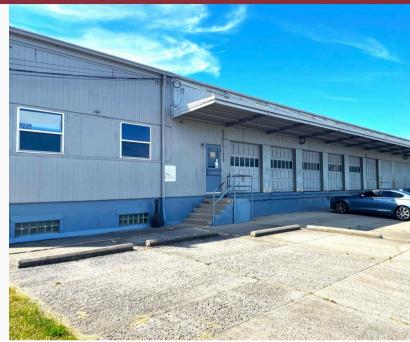

# 916 KENTON STREET SPRINGFIELD, OH 45505

Land: 1.67 Acres

Warehouse SF: 9,900 SF

**Office SF:** 1,500 SF

Basement SF: 1,500 SF

Clear Height: 11' - 12'

**Docks:** Nine -  $8' \times 8'$ 

Power: 240 Volts & 600 Amps

Floor Thickness: 8" - 12" Insulated Concrete

**Utilities:** City Water & Sewer

**HVAC Plant:** Forced Air Gas