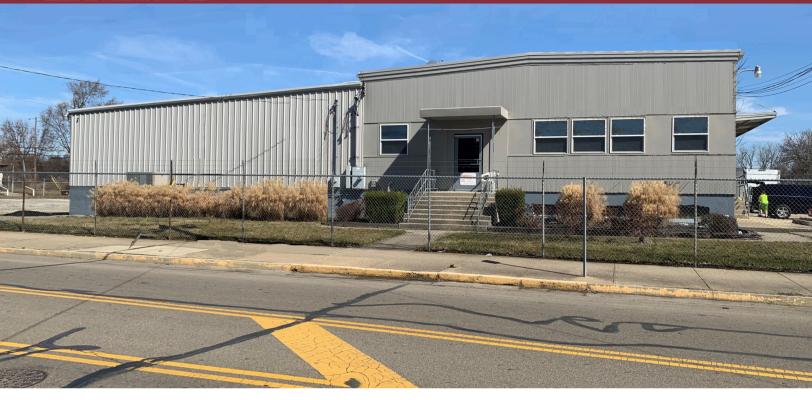

# 916 KENTON STREET SPRINGFIELD, OH 45505

### Property Highlights:

Square Feet: 13,150 SF

**Sale Price:** \$650,000

Lease Rate: \$4.75 NNN SF

Clear Height: 11' - 12'

Docks: Nine - 8' x 8'

- M-1; General Manufacturing
- Large Fenced Gravel Lot
- Large Water Line
- Well Insulated
- Facility Pre-engineered w/ Insulated Floors & Walls for 80' x 120' freezer + 45' x 90' cooler