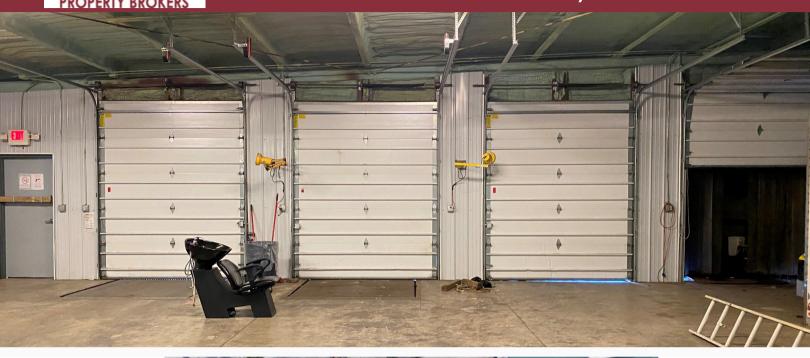

### Property Highlights:

Square Feet: 13,150 SF

**Sale Price:** \$650,000

Lease Rate: \$4.75 NNN SF

Clear Height: 11' - 12'

Docks: Nine - 8' x 8'

- M-1; General Manufacturing
- Large Fenced Gravel Lot
- Large Water Line
- Well Insulated
- Facility Pre-engineered w/ Insulated Floors & Walls for 80' x 120' freezer + 45' x 90' cooler

# 916 KENTON STREET SPRINGFIELD, OH 45505

Land: 1.67 Acres

Warehouse SF: 9,900 SF

**Office SF:** 1,500 SF

Basement SF: 1,500 SF

Clear Height: 11' - 12'

**Docks:** Nine -  $8' \times 8'$ 

Power: 240 Volts & 600 Amps

### **Freezer Dimensions:**

• Freezer - 60' x 30'

• Cooler - 40' x 43'

Lighting: Fluorescent

Fenced Outside Storage: Yes

Zoning: M-1; General Manufacturing

Parcel Number: 3400700028302001

Scan for more info