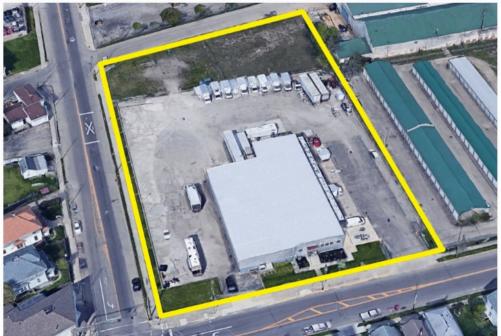

### Property Highlights:

Square Feet: 13,150 SF

**Sale Price:** \$650,000

Lease Rate: \$4.75 NNN SF

Clear Height: 11' - 12'

Docks: Nine - 8' x 8'

- M-1; General Manufacturing
- Large Fenced Gravel Lot
- Large Water Line
- Well Insulated
- Facility Pre-engineered w/ Insulated Floors & Walls for 80' x 120' freezer + 45' x 90' cooler

# 916 KENTON STREET SPRINGFIELD, OH 45505

Land: 1.67 Acres

Warehouse SF: 9,900 SF

**Office SF:** 1,500 SF

Basement SF: 1,500 SF

Clear Height: 11' - 12'

**Docks:** Nine -  $8' \times 8'$ 

Power: 240 Volts & 600 Amps