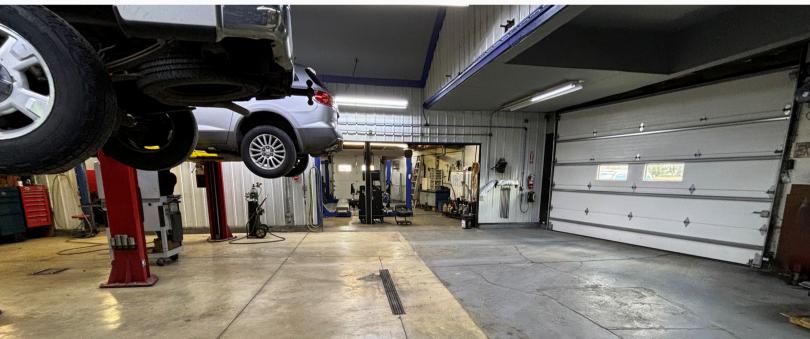

### **Drive-In Doors:**

One - 10' x 10.8'

One - 8' x 8'

- Sale Price: \$345,000
- Zoning: CC; Commercial Corridor
- □ 1-Minute to I-75
- 30 Parking Spaces
- ✓ Huge Factory Opening 1/4 mile

Floor Thickness: 5"

**Power:** 220 V; 200 Amps + 100 Amps

**Lighting:** LED

Restrooms: Two

Parking Spaces: 30

Utilities: City Water, Sewer, & Electric

Parcel Number: 01-2603427.001

**Annual Taxes:** \$2,462