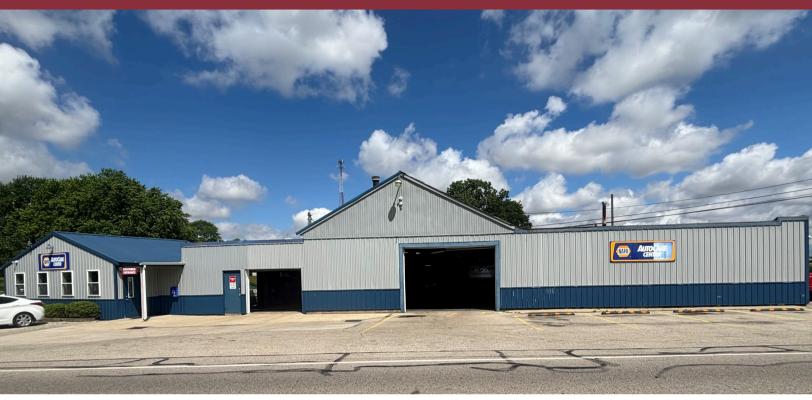

### FLEX SERVICE FACILITY

## 2304 FAIR ROAD SIDNEY, OH 45365

### **Property Highlights:**

Square Feet: 4,800 SF

Clear Height: 10' - 14'

### **Drive-In Doors:**

One - 10' x 10.8'

One - 8' x 8'

- Sale Price: \$345,000
- Zoning: CC; Commercial Corridor
- □ 1-Minute to I-75
- 30 Parking Spaces
- ✓ Huge Factory Opening 1/4 mile