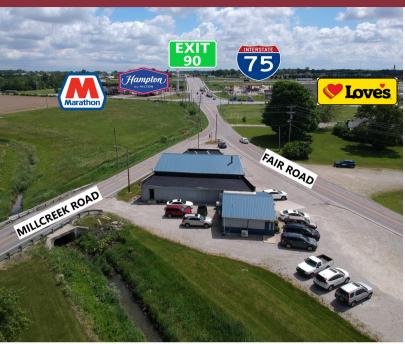

# 2304 FAIR ROAD SIDNEY, OH 45365

Sidney

Dayton

Cincinnati

Land: 1.43 Acres

Warehouse SF: 3,200 - 3,600 SF

Office SF: 500 SF

Roof: Metal

### **Drive-In Doors:**

One - 10' x 10.8'

One - 8' x 8'

- Sale Price: \$345,000
- Zoning: CC; Commercial Corridor
- □ 1-Minute to I-75
- 30 Parking Spaces
- ✓ Huge Factory Opening 1/4 mile