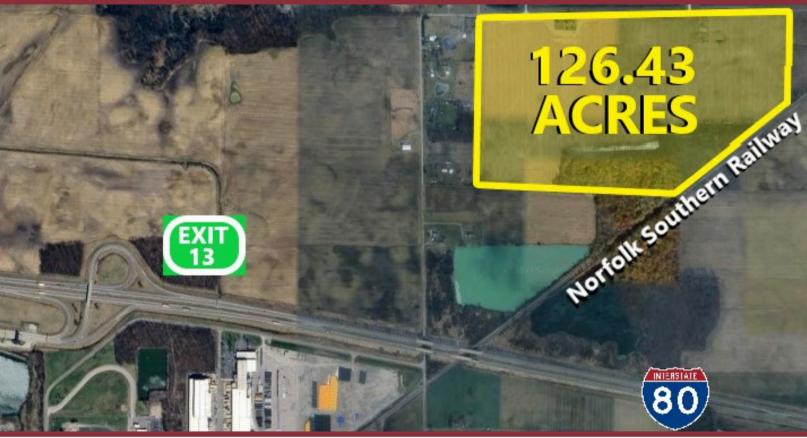

### **Property Highlights:**

Acreage: 126.43 Acres

Sale Price: \$39,000/Acre

- ✓ 5 Minutes to I-80 Interchange
- √ 1,525 ft. Rail Frontage
- Norfolk Southern Rail
- Adjacent Utilities:

12" Water, 8" Sewer, 4" Gas Lines