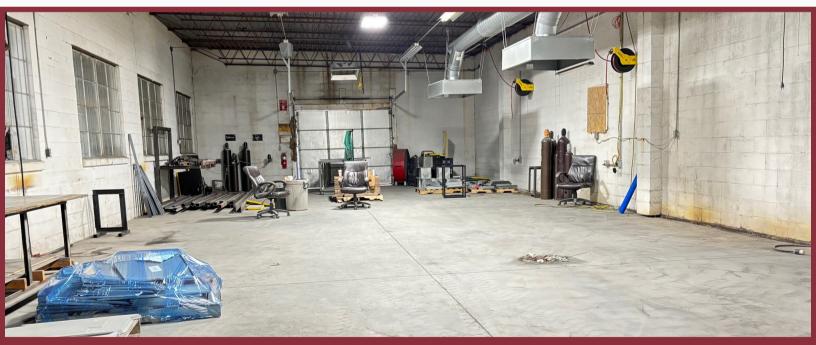

# Property Highlights:

Square Feet: 30,800 SF

Office SF: 3,000 SF

Docks: Three

Drive-In Doors: One - 12' x 20'

Two - 8' x 10'

- **Sale Price:** \$790,000
- Lease Rate: \$3.50 NNN SF/Year
- 🕗 New Roof
- 📀 New Infrared Heat
- 📀 Block Building
- 🕗 Zoning: I-1; Light Industrial
- 🕗 Air Lines
- 📀 Exhaust Hoods

# MANUFACTURING/WAREHOUSE FACILITY 2601 TIMBER LANE HARRISON TOWNSHIP, DAYTON, OH 45414

Land: 1.23 Acres Total SF: 30,800 SF **Construction Type:** Block Clear Height: 10' - 12' Clear Power: 240 Volts; 400 A; III Phase **Year Built:** 1961 Lighting: LED Outside Storage: Yes Roof: Rubber Utilities: City Sewer & Natural Gas HVAC Plant: Forced Air Gas & Infrared Restrooms: Four Parcel Number: E21244260001