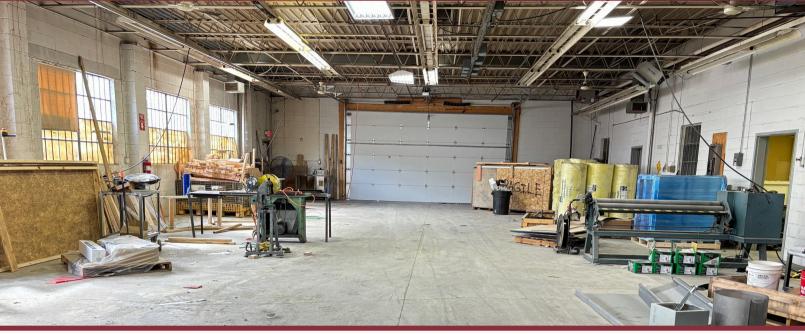

# Property Highlights:

Square Feet: 30,800 SF

Office SF: 3,000 SF

Docks: Three

Drive-In Doors: One - 12' x 20'

Two - 8' x 10'

- **Sale Price:** \$790,000
- Lease Rate: \$3.50 NNN SF/Year
- 🕗 New Roof
- 📀 New Infrared Heat
- 📀 Block Building
- 🕗 Zoning: I-1; Light Industrial
- 🕗 Air Lines
- 📀 Exhaust Hoods

# MANUFACTURING/WAREHOUSE FACILITY 2601 TIMBER LANE HARRISON TOWNSHIP, DAYTON, OH 45414

Land: 1.23 Acres Total SF: 30,800 SF **Construction Type:** Block Clear Height: 10' - 12' Clear Power: 240 Volts; 400 A; III Phase **Year Built:** 1961 Lighting: LED Outside Storage: Yes Roof: Rubber Utilities: City Sewer & Natural Gas HVAC Plant: Forced Air Gas & Infrared Restrooms: Four Parcel Number: E21244260001