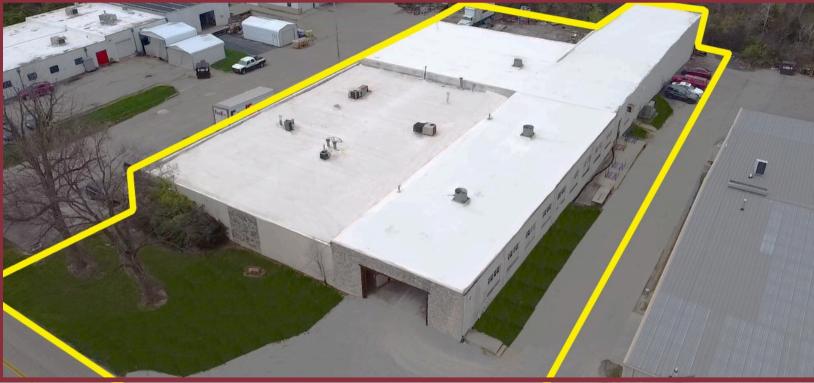

# MANUFACTURING/WAREHOUSE FACILITY2601 TIMBER LANEHARRISON TOWNSHIP, DAYTON, OH 45414

# Property Highlights:

Square Feet: 30,800 SF

Office SF: 3,000 SF

Docks: Three

Drive-In Doors: One - 12' x 20'

Two - 8' x 10'

- **Sale Price:** \$790,000
- Lease Rate: \$3.50 NNN SF/Year
- 🕗 New Roof
- 📀 New Infrared Heat
- 📀 Block Building
- 🕗 Zoning: I-1; Light Industrial
- 🕗 Air Lines
- 📀 Exhaust Hoods

# MANUFACTURING/WAREHOUSE FACILITY 2601 TIMBER LANE HARRISON TOWNSHIP, DAYTON, OH 45414

Land: 1.23 Acres Total SF: 30,800 SF **Construction Type:** Block Clear Height: 10' - 12' Clear Power: 240 Volts; 400 A; III Phase **Year Built:** 1961 Lighting: LED Outside Storage: Yes Roof: Rubber Utilities: City Sewer & Natural Gas HVAC Plant: Forced Air Gas & Infrared Restrooms: Four Parcel Number: E21244260001