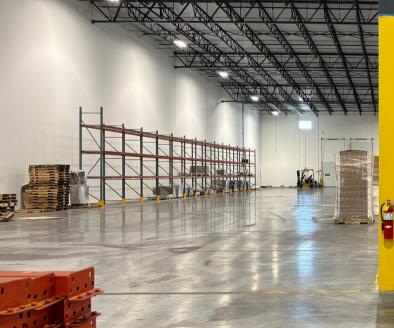

# **Property Highlights:**

Available SF: 25,000 SF

Clear Height: 34'

Docks: 2 Levelers & 1 Ramp Door

Parking: 12 Outdoor Trailer

Parking

- Lease Rate: \$5.50 NNN SF/Year
- Zoning: L-1; Light Industrial
- Dayton Airport Adjacent
- 6 Min. to I-70/I-75 Interchange
- Rapidly Developing Commercial Park Location

# 1663 JACKSON ROAD UNION, OH 45377

Warehouse SF: 25,000 SF

Construction Type: Concrete

Year Built: 2022

**Lighting:** LED

**Utilities:** City Water and Sewer

**HVAC Plant:** Forced Air

/Gas Heaters