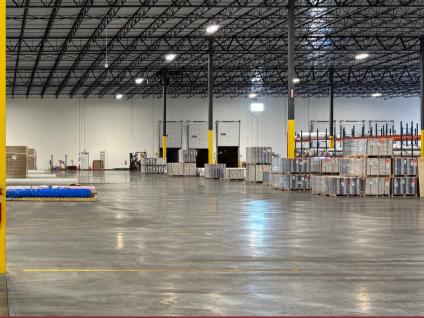

# **Property Highlights:**

Available SF: 25,000 SF

Clear Height: 34'

Docks: 2 Levelers & 1 Ramp Door

Parking: 12 Outdoor Trailer

Parking

- Lease Rate: \$5.50 NNN SF/Year
- Zoning: L-1; Light Industrial
- Dayton Airport Adjacent
- 6 Min. to I-70/I-75 Interchange
- Rapidly Developing Commercial Park Location

# 1663 JACKSON ROAD UNION, OH 45377

Warehouse SF: 25,000 SF

Construction Type: Concrete

Year Built: 2022

**Lighting:** LED

**Utilities:** City Water and Sewer

**HVAC Plant:** Forced Air

/Gas Heaters