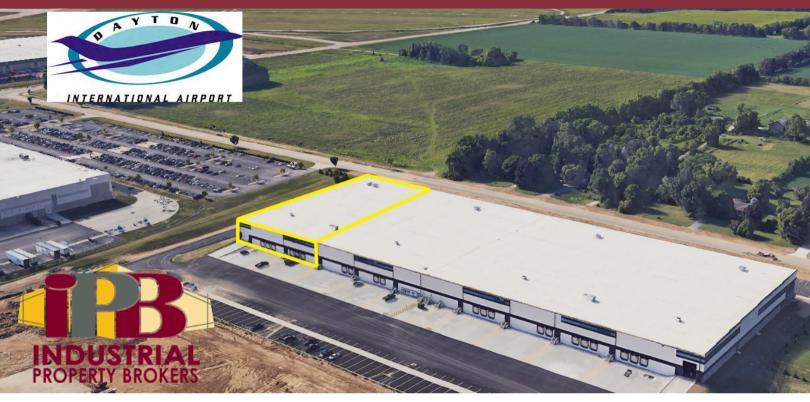

## SUBLEASE OPPORTUNITY

# 1663 JACKSON ROAD UNION, OH 45377

# **Property Highlights:**

Available SF: 25,000 SF

Clear Height: 34'

Docks: 2 Levelers & 1 Ramp Door

Parking: 12 Outdoor Trailer

Parking

- Lease Rate: \$5.50 NNN SF/Year
- Zoning: L-1; Light Industrial
- Dayton Airport Adjacent
- 6 Min. to I-70/I-75 Interchange
- Rapidly Developing Commercial Park Location