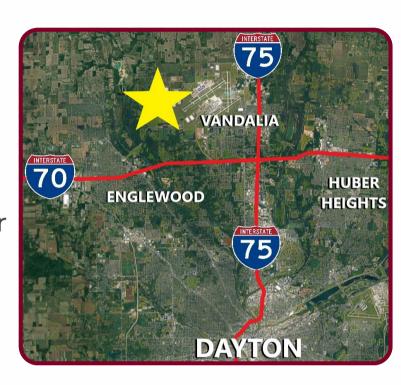

# **Property Highlights:**

Available SF: 25,000 SF

Clear Height: 34'

Docks: 2 Levelers & 1 Ramp Door

Parking: 12 Outdoor Trailer

Parking

- Lease Rate: \$5.50 NNN SF/Year
- Zoning: L-1; Light Industrial
- Dayton Airport Adjacent
- 6 Min. to I-70/I-75 Interchange
- Rapidly Developing Commercial Park Location