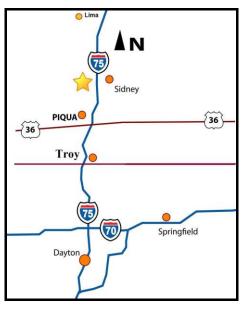

## Location:

Sidney is strategically located along Interstate 75 and is 40 miles north of Dayton, 100 miles north of Cincinnati, 85 miles west of Columbus, 100 miles south of Toledo, and 120 miles east of Indianapolis.