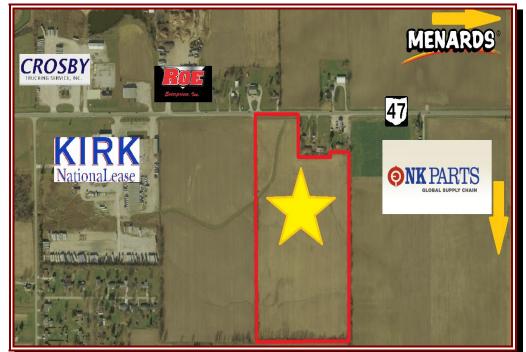

## <u>Highlights:</u>

- Instant I-75 Access
- No City Income Tax
- Natural Gas
- High Visibility
- Build to Suit
- Tillable Land