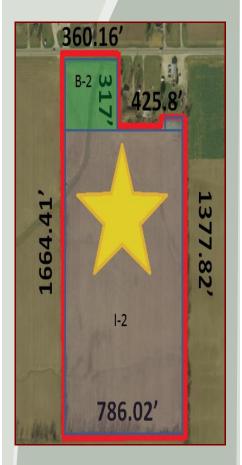

## Zoning:

B-2; Community Business (Front 2.55 Acres)I-2; General Industrial District (Back 24 Acres)\*See column photo for zoning location specifications