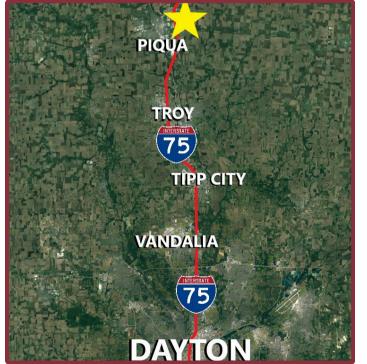

# SCARBROUGH INDUSTRIAL PARK 8708 N. C.R. 25-A PIQUA, OH 45356

## **Property Highlights:**

- Square Feet: 8,000 SF
- Clear Hight: 16' Clear
- **Docks:** One 8' x 10'
- Drive-In Doors: One 14' x 14'

- **Sale Price:** \$380,000
- Zoning: General Business
- Income Producing
- Immediate I-75 Access
- 📀 All Utilities Available
- Tax Abatement Available