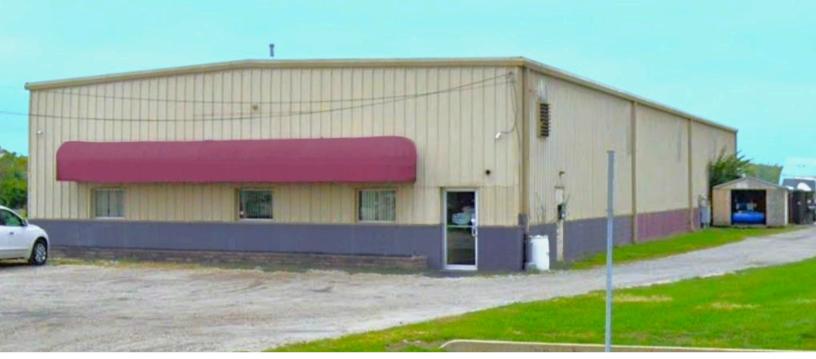

# SCARBROUGH INDUSTRIAL PARK 8708 N. C.R. 25-A PIQUA, OH 45356

## **Property Highlights:**

- Square Feet: 8,000 SF
- Clear Hight: 16' Clear
- **Docks:** One 8' x 10'
- Drive-In Doors: One 14' x 14'

- **Sale Price:** \$380,000
- Zoning: General Business
- Income Producing
- Immediate I-75 Access
- 📀 All Utilities Available
- Tax Abatement Available

# SCARBROUGH INDUSTRIAL PARK 8708 N. C.R. 25-A PIQUA, OH 45356

Land: 1.1 Acres

Construction Type: Metal Building

**Power:** 400 Amps, 220/480Volts, III Phase

Utilities: City Water & Sewer

Parcel Number: N44-073860