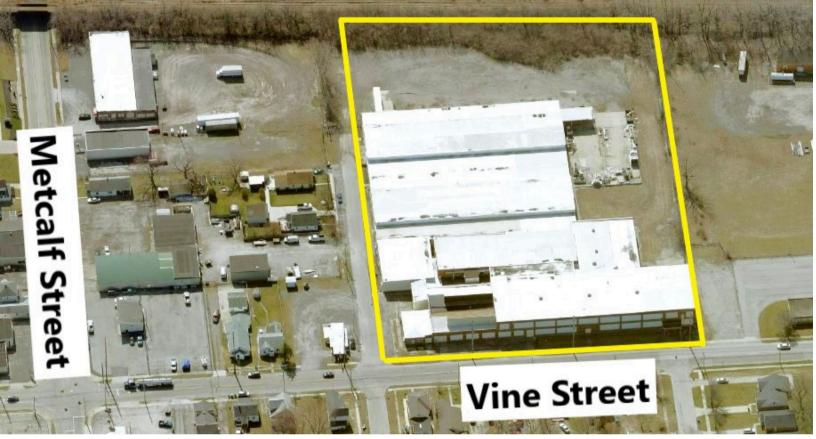

### **Property Highlights:**

- **Square Feet:** 150,000 SF
- Clear Hight: 12' 20'
- **Docks:** Four 12' x 14'
- Drive-In Doors: Two

- 📀 Sale Price: \$1,900,000
- **Zoning:** Second Industrial Heavy
- Fully Leased
- 📀 Income Producing
- 📀 8% Cap Rate
- 📀 Large Fenced Lot

### **Conrad Echemann**

Sales Associate C: 937.658.4282 P: 937.492.4423

conrad@ipbindustrial.com www.ipbindustrial.com

Land: 5.16 Acres

Total SF: 150,000 SF

Warehouse SF: 120,000 SF (Main Floor)

30,000 SF (2nd Floor)