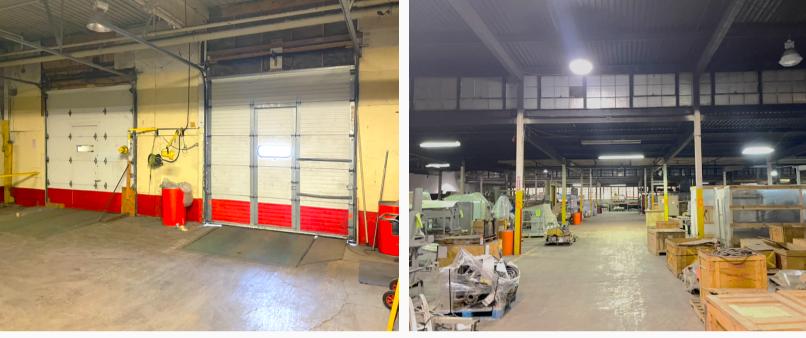

### **Property Highlights:**

- **Square Feet:** 150,000 SF
- Clear Hight: 12' 20'
- **Docks:** Four 12' x 14'
- Drive-In Doors: Two

- 📀 Sale Price: \$1,900,000
- **Zoning:** Second Industrial Heavy
- Fully Leased
- 📀 Income Producing
- 📀 8% Cap Rate
- 📀 Large Fenced Lot

Office SF: 700 SF

**Power:** 50 W; 500 Amps; 240 V; III Phase

**Year Built:** 1940

Sprinkler System: Wet

Floor Thickness: 6"

HVAC Plant: Forced Air Gas

Utilities: City Water, Sewer, &

Natural Gas

Lighting: Fluorescent

**Restrooms:** Three

Parking Spaces: 100 Spaces

Outside Storage: Yes

Zoning: Second Industrial Heavy

Parcel Number: 46-0108-04-001

Annual Taxes: \$6,949.00

Scan for more info