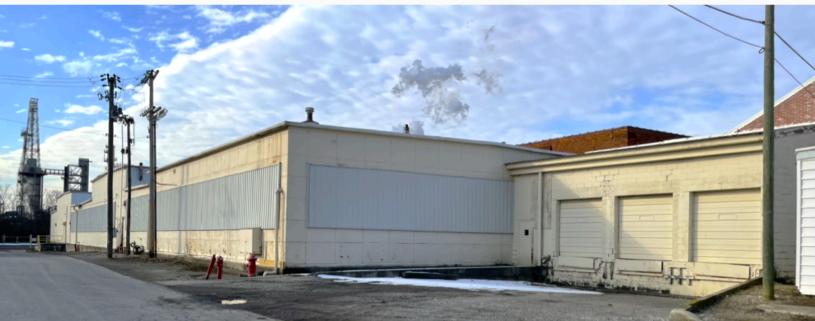

### **Property Highlights:**

- **Square Feet:** 150,000 SF
- Clear Hight: 12' 20'
- **Docks:** Four 12' x 14'
- Drive-In Doors: Two

- 📀 Sale Price: \$1,900,000
- **Zoning:** Second Industrial Heavy
- Fully Leased
- 📀 Income Producing
- 📀 8% Cap Rate
- 📀 Large Fenced Lot

Office SF: 700 SF

**Power:** 50 W; 500 Amps; 240 V; III Phase

**Year Built:** 1940

Sprinkler System: Wet

Floor Thickness: 6"

HVAC Plant: Forced Air Gas

Utilities: City Water, Sewer, &

Natural Gas