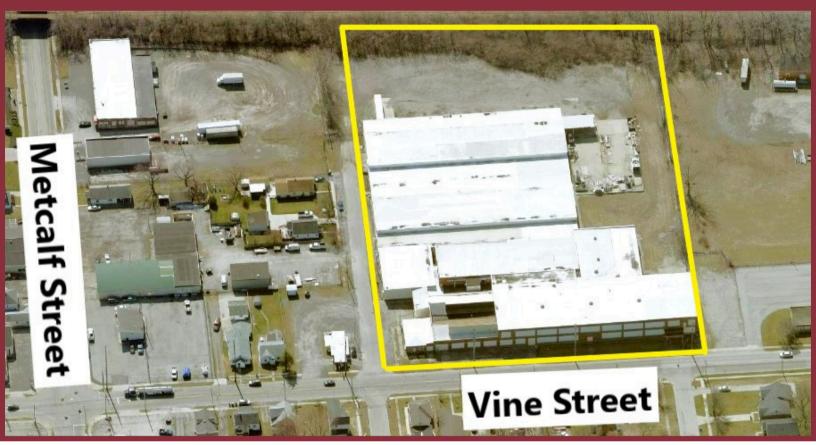

# INVESTMENT INDUSTRIAL BUILDING

701 W. VINE STREET

# **Property Highlights:**

Square Feet: 150,000 SF

**Clear Hight:** 12' - 20'

**Docks:** Four - 12' x 14'

Drive-In Doors: Two

- 🗸 Sale Price: \$1,900,000
- Zoning: Second Industrial Heavy
- Fully Leased w/ Below Market Rents
- Income Producing
- 8% Cap Rate
- Large Fenced Lot
- ✓ Tenant Since 2006

# 701 W. VINE STREET LIMA, OH 45804

**Zoning:** Second Industrial Heavy

Parcel Number: 46-0108-04-001

**Annual Taxes: \$11,753.98** 