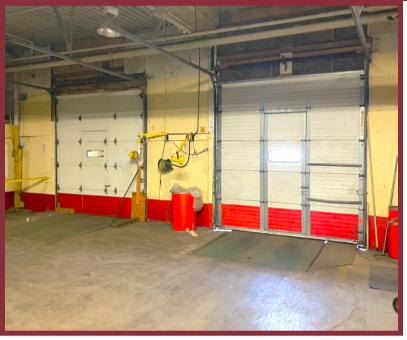

# **Property Highlights:**

Square Feet: 150,000 SF

**Clear Hight:** 12' - 20'

**Docks:** Four - 12' x 14'

Drive-In Doors: Two

- 🗸 Sale Price: \$1,900,000
- Zoning: Second Industrial Heavy
- Fully Leased w/ Below Market Rents
- Income Producing
- 8% Cap Rate
- Large Fenced Lot
- ✓ Tenant Since 2006

## **INCOME PRODUCING!**

Land: 5.16 Acres

**Total SF:** 150,000 SF

Warehouse SF: 120,000 SF (Main Floor)

30,000 SF (2nd Floor)

Office SF: 700 SF

Power: 50 W; 500 Amps; 240 V; III Phase

Year Built: 1940