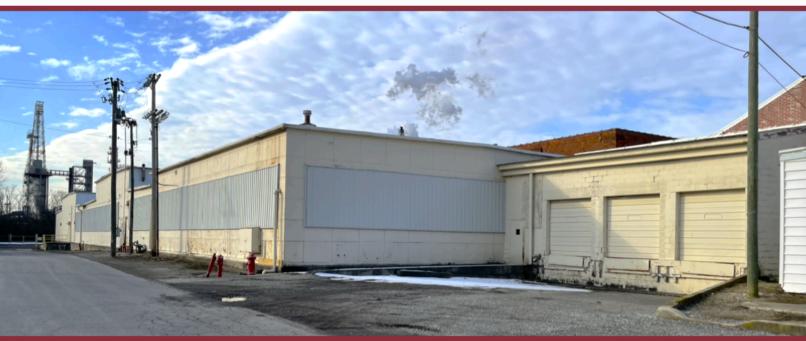

# INDUSTRIAL/WAREHOUSE FACILITY

# 701 W. VINE STREET LIMA, OH 45804

## **INCOME PRODUCING!**

Land: 5.16 Acres

**Total SF:** 150,000 SF

Warehouse SF: 120,000 SF (Main Floor)

30,000 SF (2nd Floor)

Office SF: 700 SF

Power: 50 W; 500 Amps; 240 V; III Phase

Year Built: 1940