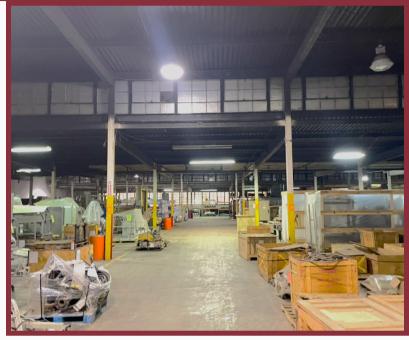

## **INCOME PRODUCING!**

Land: 5.16 Acres

**Total SF:** 150,000 SF

Warehouse SF: 120,000 SF (Main Floor)

30,000 SF (2nd Floor)

Office SF: 700 SF

Power: 50 W; 500 Amps; 240 V; III Phase

Year Built: 1940

Sprinkler System: Wet

Floor Thickness: 6"

**HVAC Plant:** Forced Air Gas

Utilities: City Water, Sewer, & Natural Gas

Lighting: Fluorescent

Scan for more info

Parking Spaces: 100 Spaces

Outside Storage: Yes