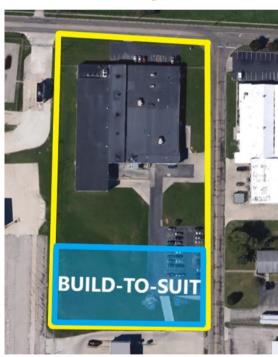

Zoning: I-2; Heavy Industrial

Parking Spaces: Approx. 50 Spaces

**Parcel Number:** M40-0001-0016-0-0096-00

**Annual Taxes:** \$20,118.96

Scan for more info

1.16 Acres for Lease Separately Build -to-Suite