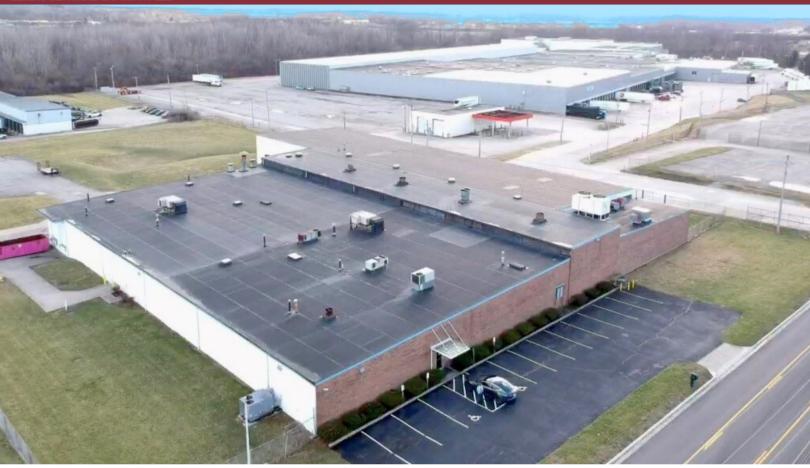

## INDUSTRIAL FACILITY

# 851 BELLBROOK AVENUE

XENIA, OH 45385

# **Property Highlights:**

Square Feet: 50,755 SF

**Sale Price:** \$1,950,000

Lease Rate: \$4.50 NNN SF/Year Airlines

- Renovated in 2023
- Huge Lot Build to Suit
- Attractive Offices