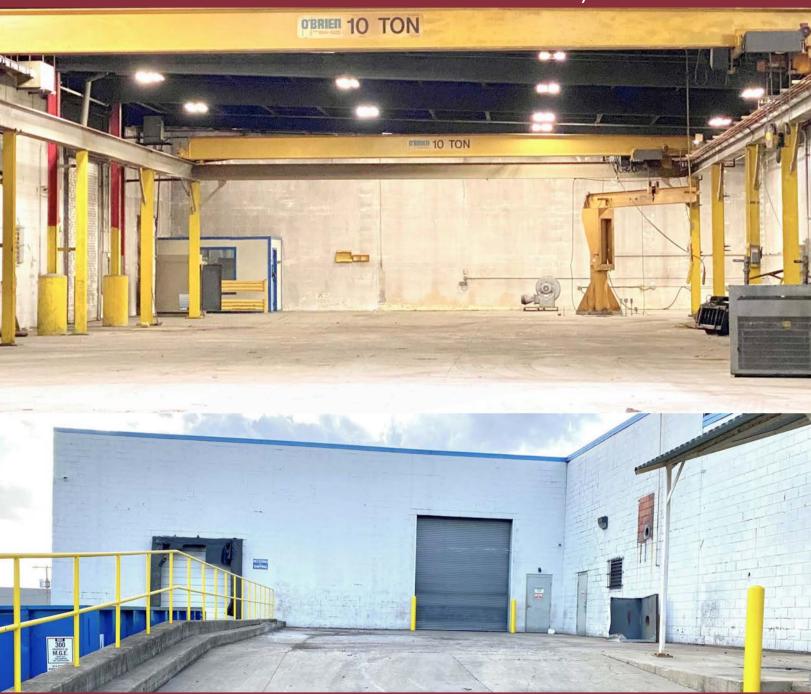

# 851 BELLBROOK AVENUE XENIA, OHIO 45385

Land: 3.3 Acres

Warehouse SF: 45,355 SF

Office SF: 5,400 SF

Clear Height: 17' - 22'

Column Spacing: 40' × 20'

Power: 480 Volts

2,000 Amps

III Phase

Construction Type: Block & Brick

Year Built: 1980

Utilities: City Water & Sewer

**HVAC Plant:** Forced Air Gas

Lighting: T-8

Restrooms: Two - Warehouse

Two - Offices