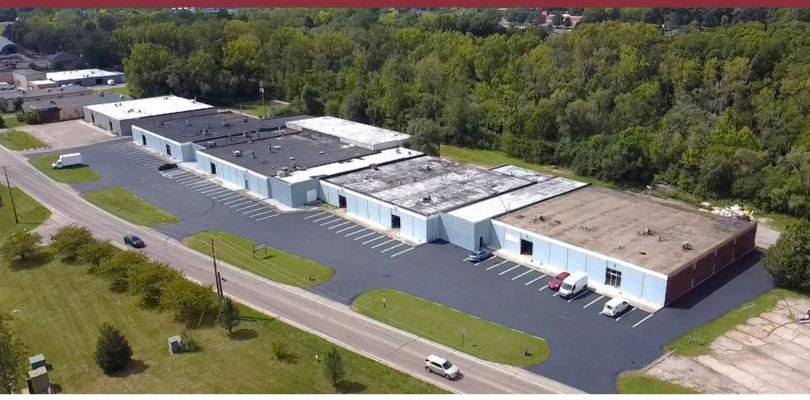

# TROTWOOD COMMERCIAL PLAZA

5851 WOLF CREEK PIKE TROTWOOD, OHIO 45426

### For Lease:

\$6.75 NNN SF/Year

- Recently Renovated
- Close Freeway Proximity
- Rapidly Developing Area
- 1-Minute to S.R. 49

# 5851 WOLF CREEK PIKE TROTWOOD, OHIO 45426

Columbus

Toledo

Trotwood

Dayton

Cincinnati

Warehouse SF: 6,000 SF

Office SF: 500 SF

Space Dimensions: 29' x 105'

Clear Height: 12'

Drive-In Door: 10' x 10'

Power: Build to Suit

Construction Type: Block

Zoning: L-I-1; Light Industrial 1

Utilities: City Water, Sewer,

& Natural Gas