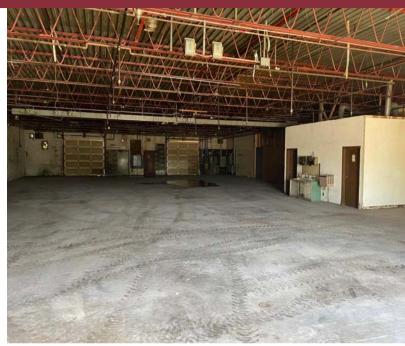

Space Dimensions: 29' x 105'

Clear Height: 12'

Drive-In Door: 10' x 10'

Power: Build to Suit

Construction Type: Block

Zoning: L-I-1; Light Industrial 1

Utilities: City Water, Sewer,

& Natural Gas

**HVAC:** Air Makeup

**Restrooms: 1** 

Floor Thickness: 6"

**Lighting: LED** 

Parcel Number: H33-00416-0006

**CAM:** \$0.63/ SF

Scan for more info