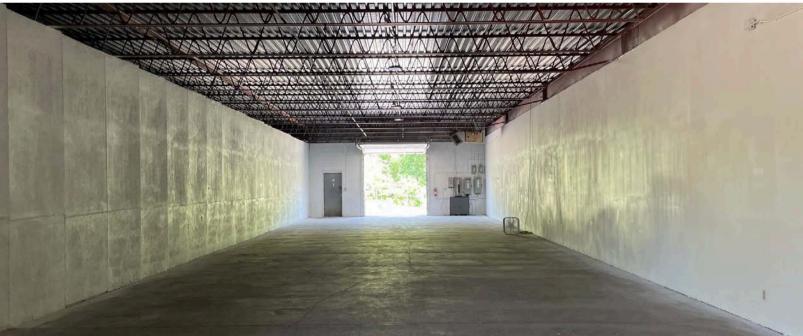

Space Dimensions: 29' x 105'

Clear Height: 12'

Drive-In Door: 10' x 10'

Power: Build to Suit

Construction Type: Block

Zoning: L-I-1; Light Industrial 1

Utilities: City Water, Sewer,

& Natural Gas

**HVAC:** Air Makeup

**Restrooms: 1** 

Floor Thickness: 6"

**Lighting: LED** 

Parcel Number: H33-00416-0006

**CAM:** \$0.63/ SF

Scan for more info