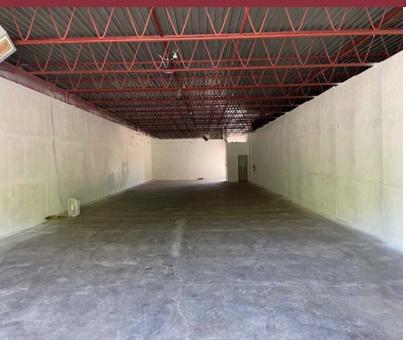

Space Dimensions: 29' x 105'

Clear Height: 12'

Drive-In Door: 10' x 10'

Power: Build to Suit

Construction Type: Block

Zoning: L-I-1; Light Industrial 1

Utilities: City Water, Sewer,

& Natural Gas

**HVAC:** Air Makeup

**Restrooms: 1** 

Floor Thickness: 6"

**Lighting: LED** 

Parcel Number: H33-00416-0006

**CAM:** \$0.63/ SF

Scan for more info