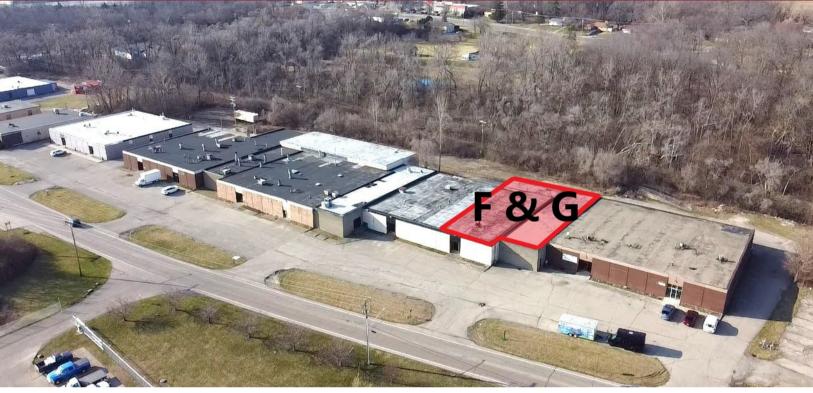

# INDUSTRIAL FACILITYUNIT F&G5851 WOLF CREEK PIKETROTWOOD, OHIO 45426

Property Highlights:

- Recently Renovated
- Close Freeway Proximity
- 📀 Rapidly Developing Area
- I-Minute to S.R. 49

# INDUSTRIAL FACILITY 5851 WOLF CREEK PIKE TROTWOOD, OHIO 45426

Toledo

Trotwood

Dayton

Cincinnati

Warehouse SF: 3,000-9,000 SF

**Space Dimensions:** 29' × 105'

Clear Height: 12'