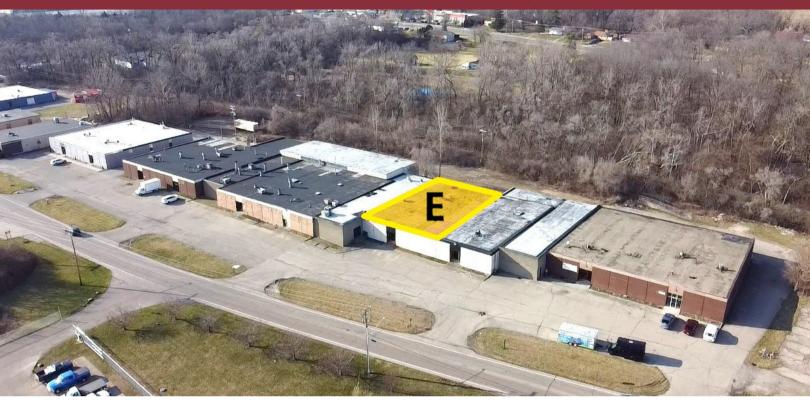

# INDUSTRIAL FACILITY

### UNIT E

# 5851 WOLF CREEK PIKE TROTWOOD, OHIO 45426

# **Square Footage:**

6,000 SF

- Recently Renovated
- Close Freeway Proximity
- Rapidly Developing Area
- 1-Minute to S.R. 49

For Lease: S6.25 NNN SF/Year