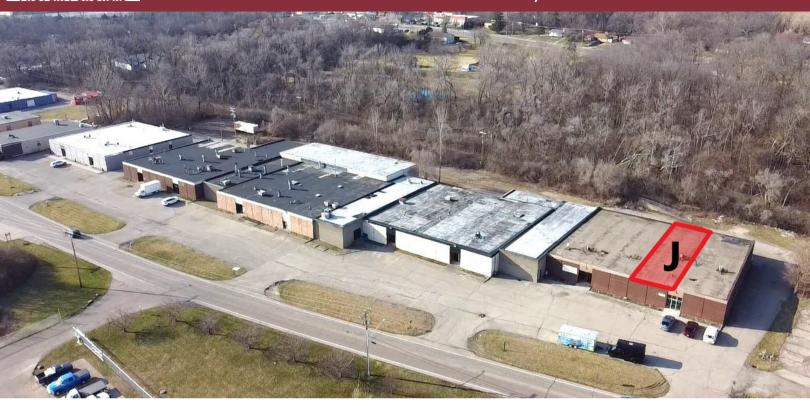

### UNIT J

# 5851 WOLF CREEK PIKE TROTWOOD, OHIO 45426

# 5851 WOLF CREEK PIKE TROTWOOD, OHIO 45426

Columbus

Toledo

Trotwood

Dayton

Cincinnati

Warehouse SF: 3,000 SF

Office SF: 500 SF