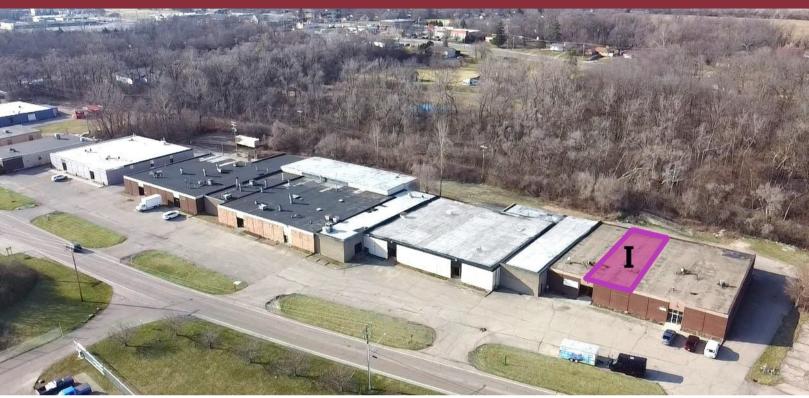

# 5851 WOLF CREEK PIKE TROTWOOD, OHIO 45426

## 5851 WOLF CREEK PIKE

Columbus

TROTWOOD, OHIO 45426

Toledo

Trotwood

Dayton

Cincinnati

Warehouse SF: 3,000 SF

**Space Dimensions:**  $29' \times 105'$ 

Clear Height: 12'

**Drive-In Doors:** 10' × 10'

Power: Build to Suit

**Construction Type:** Block

Zoning: L-I-1; Light Industrial 1

Utilities: City Water, Sewer,

& Natural Gas