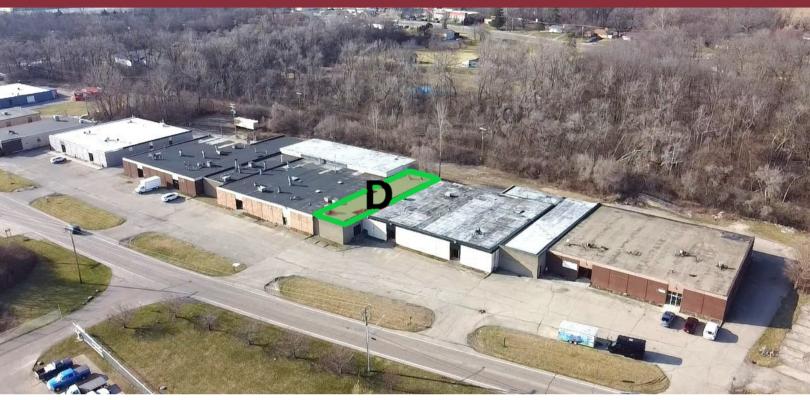

### INDUSTRIAL FACILITY UNIT D

# 5851 WOLF CREEK PIKE TROTWOOD, OHIO 45426

## **Square Footage:**

3,000 SF

- Recently Renovated
- Close Freeway Proximity
- Rapidly Developing Area
- 1-Minute to S.R. 49

For Lease: S6.75 NNN SF/Year