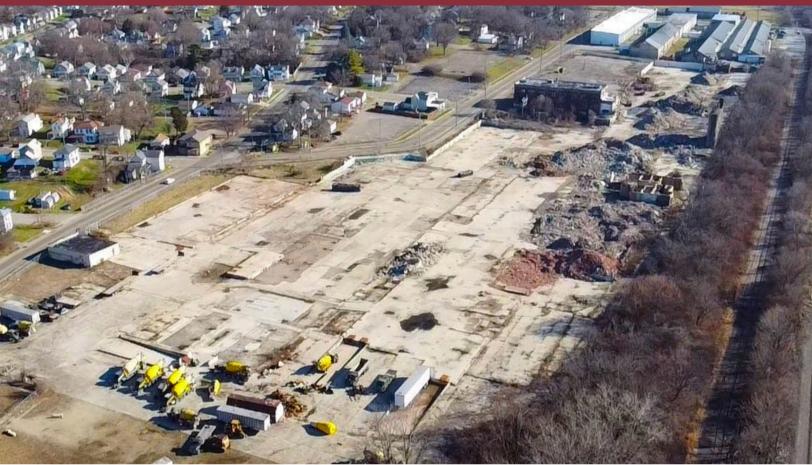

# CONCRETE LOTS HARRISON STREET & SHERIDAN AVE. SPRINGFIELD, OH 45505

Property Highlights: Acreage: 24.5 Acres

Sale Price: \$1,140,000

Zoning: M-1; Heavy Manufacturing CC-2; Office Commercial District RS-8; Single-Family Dwellings

20 Acres Ready to Build with Concrete Ground
3 Rail Access points w/ Available Rail Spur
Norfolk, Indiana-Ohio, Westco Port Authority