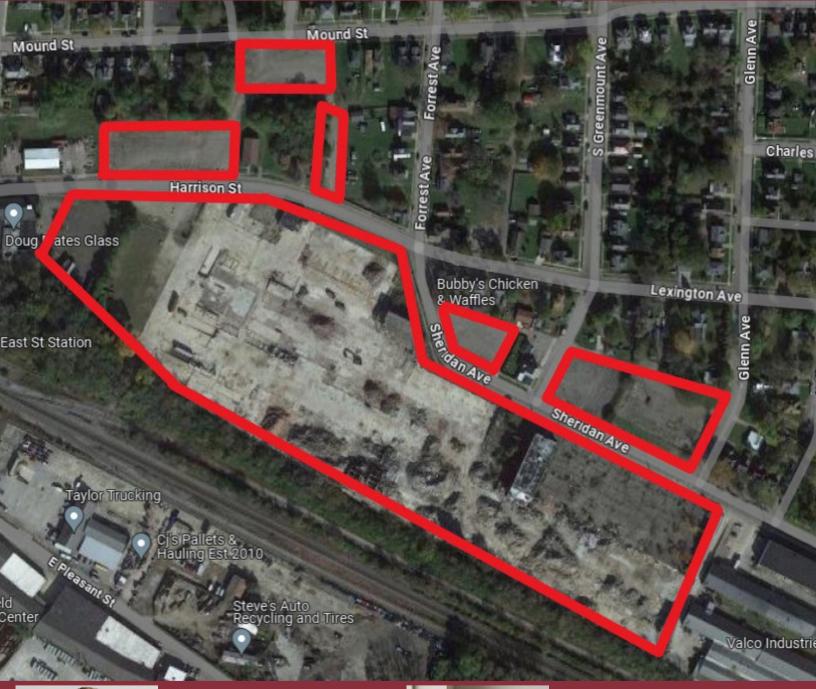

# CONCRETE LOTS HARRISON STREET & SHERIDAN AVE. SPRINGFIELD, OH 45505

Property Highlights: Acreage: 24.5 Acres

Sale Price: \$1,140,000

Zoning: M-1; Heavy Manufacturing CC-2; Office Commercial District RS-8; Single-Family Dwellings

20 Acres Ready to Build with Concrete Ground
3 Rail Access points w/ Available Rail Spur
Norfolk, Indiana-Ohio, Westco Port Authority