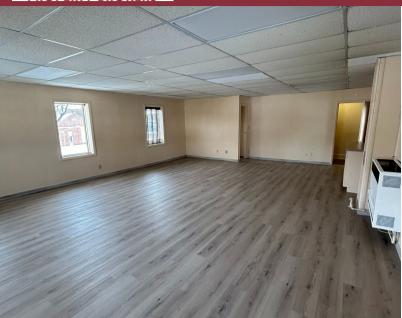

## Property Highlights:

Square Feet: 1,200 SF

Lease Rate: \$1,250/Month

**Sale Price:** \$145,000

- Professional Renovated Exterior
- 🗸 Basement Storage with 1st Floor
- ✓ Professional Signage Location on Façade of Building
- Private Entrances with Electronic Locks
- 🗸 Private Parking Lot and Public Parking Available
- New Flooring
- Open Floor Plan

# 213 N. OHIO AVENUE SIDNEY, OHIO 45365

Square Footage: 1,200 SF

1st Floor: 540 SF

2nd Floor: 660 SF

**Building Dimensions:** 33' - 22'

Utilities: City Water & Sewer

Lighting: Fluorescent

Internet Provider: Time Warner Cable