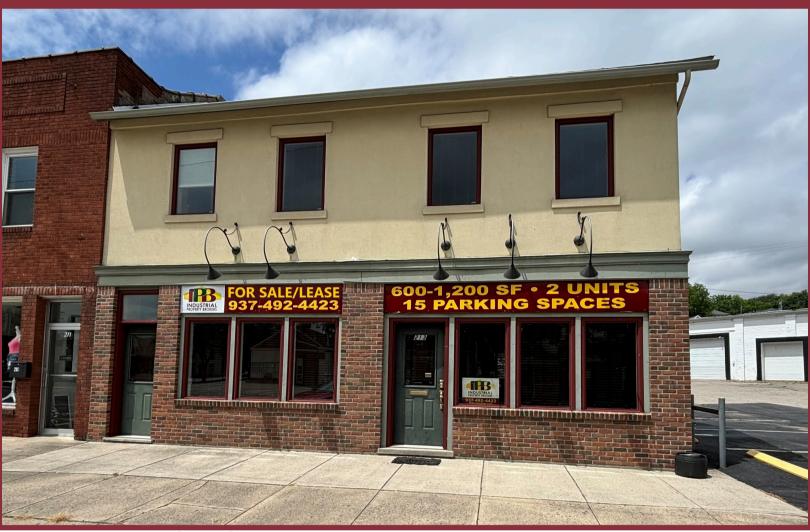

## OFFICE/RETAIL FACILITY - PRICE REDUCTION

# 213 N. OHIO AVENUE SIDNEY, OHIO 45365

## Property Highlights:

Square Feet: 1,200 SF

Lease Rate: \$1,250/Month

**Sale Price:** \$145,000

- Professional Renovated Exterior
- 🗸 Basement Storage with 1st Floor
- ✓ Professional Signage Location on Façade of Building
- Private Entrances with Electronic Locks
- 🗸 Private Parking Lot and Public Parking Available
- New Flooring
- Open Floor Plan