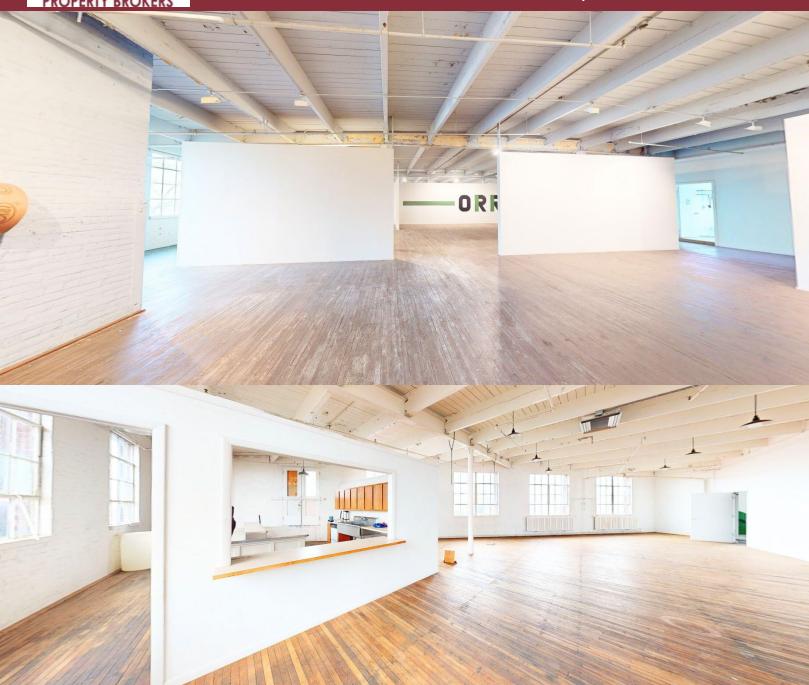

## **Property Highlights:**

Sale Price: \$2,200,000

Square Feet: 500,000 SF - (Divisible)

Acreage: 10.55 Acres
Clear Height: 11' - 22'
Drive-In Doors: 20' x 12'

12' x 12' 12' x 14'

Docks: Two - Expandable to 6

- Multi-Tenant (Income Producing)
- Offices Manufacturing Warehouse
- ✓ US-25 Major Piqua Artery
- 3 Minutes to I-75
- 🗸 Up to 22' Clear Height
- Investment Opportunity!
- Abundant Parking