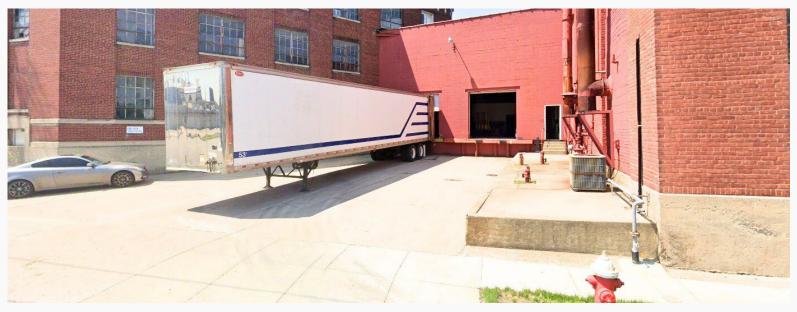

## **Property Highlights:**

Sale Price: \$2,200,000

Square Feet: 500,000 SF - (Divisible)

Acreage: 10.55 Acres
Clear Height: 11' - 22'
Drive-In Doors: 20' x 12'

12' x 12' 12' x 14'

Docks: Two - Expandable to 6