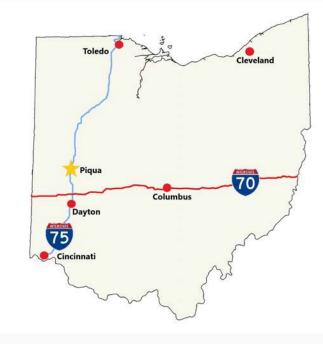

- Multi-Tenant (Income Producing)
- Offices Manufacturing Warehouse
- ✓ US-25 Major Piqua Artery
- 3 Minutes to I-75
- 🗸 Up to 22' Clear Height
- Investment Opportunity!
- Abundant Parking