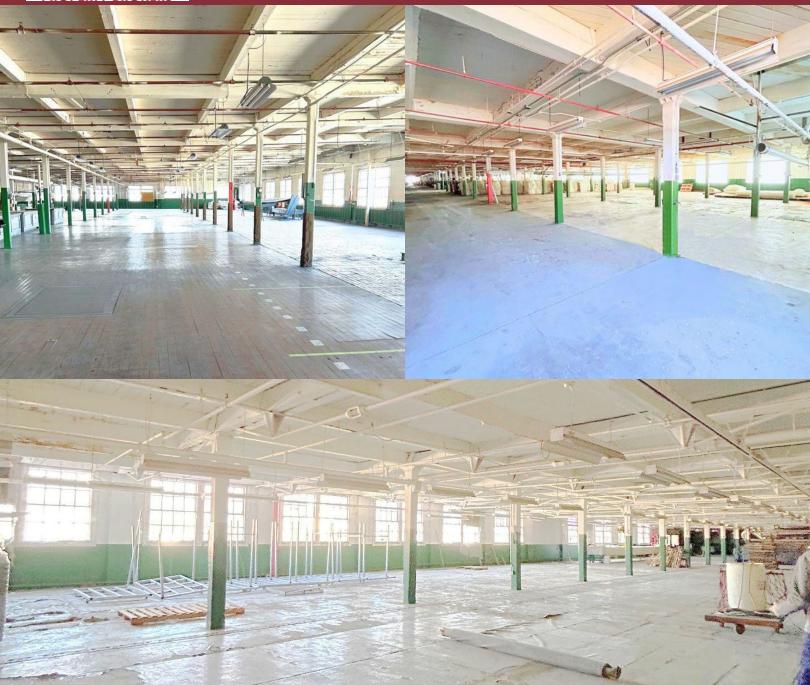

## **Property Highlights:**

Sale Price: \$2,200,000

Square Feet: 500,000 SF - (Divisible)

Acreage: 10.55 Acres
Clear Height: 11' - 22'
Drive-In Doors: 20' x 12'

12' x 12' 12' x 14'

Docks: Two - Expandable to 6

- Multi-Tenant (Income Producing)
- Offices Manufacturing Warehouse
- ✓ US-25 Major Piqua Artery
- 3 Minutes to I-75
- 🗸 Up to 22' Clear Height
- Investment Opportunity!
- Abundant Parking