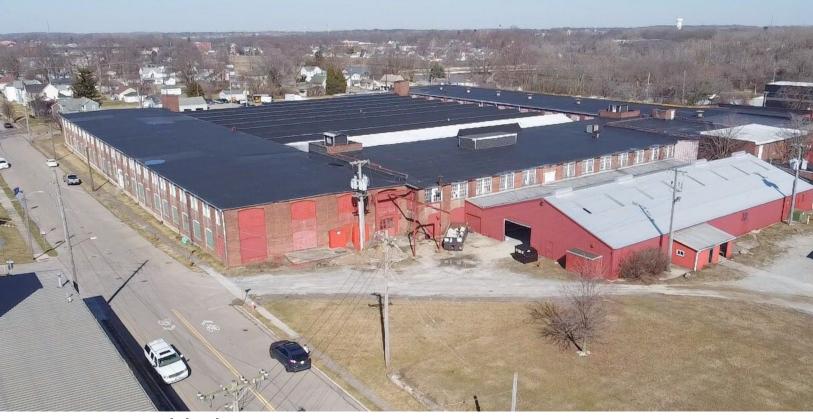

## **Property Highlights:**

Sale Price: \$2,200,000

Square Feet: 500,000 SF - (Divisible)

Acreage: 10.55 Acres
Clear Height: 11' - 22'
Drive-In Doors: 20' x 12'

12' x 12' 12' x 14'

Docks: Two - Expandable to 6

- Multi-Tenant (Income Producing)
- Offices Manufacturing Warehouse
- ✓ US-25 Major Piqua Artery
- 3 Minutes to I-75
- 🗸 Up to 22' Clear Height
- Investment Opportunity!
- Abundant Parking