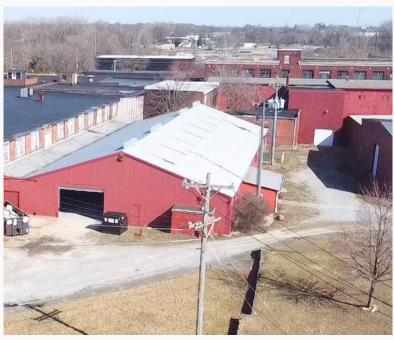

## **Property Highlights:**

Sale Price: \$2,200,000

Square Feet: 500,000 SF - (Divisible)

Acreage: 10.55 Acres
Clear Height: 11' - 22'
Drive-In Doors: 20' x 12'

12' x 12' 12' x 14'

Docks: Two - Expandable to 6

- Multi-Tenant (Income Producing)
- Offices Manufacturing Warehouse
- ✓ US-25 Major Piqua Artery
- 3 Minutes to I-75
- 🗸 Up to 22' Clear Height
- Investment Opportunity!
- Abundant Parking