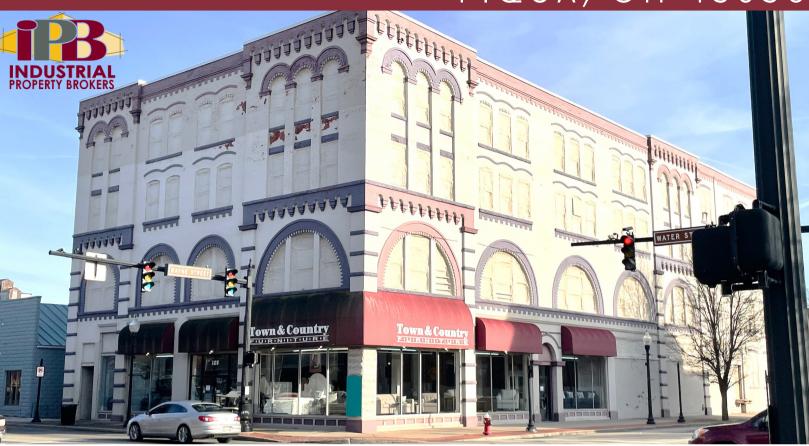

## RETAIL FACILITY

## 125 W. WATER STREET

PIQUA, OH 45356

# **Property Highlights:**

Square Feet: 43,400 SF

**Sale Price: \$**649,000

Lease Rate: \$7,500/ Month NNN

✓ Great for Retail or Development to Residential Lofts!

- 🗸 US-36 Major Piqua Artery
- ✓ New Roof 2023
- ✓ Fully Air-Conditioned Floor 1 & 2
- Redevelopment/ Opportunity Zone
- 🗸 Adjacent to City Hall
- 🗸 Huge Parking Lot + Employee Parking
- 🗸 Gigantic Showroom Windows
- Building Adjacent to Piqua's downtown redevelopment