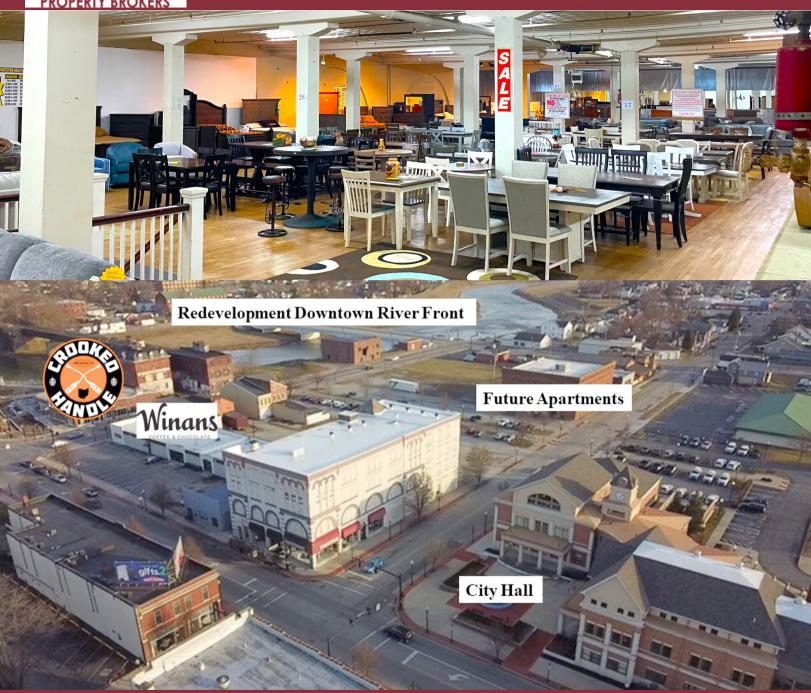

# **Property Highlights:**

Square Feet: 43,400 SF

**Sale Price: \$**649,000

Lease Rate: \$7,500/ Month NNN

✓ Great for Retail or Development to Residential Lofts!

- 🗸 US-36 Major Piqua Artery
- ✓ New Roof 2023
- ✓ Fully Air-Conditioned Floor 1 & 2
- Redevelopment/ Opportunity Zone
- 🗸 Adjacent to City Hall
- 🗸 Huge Parking Lot + Employee Parking
- 🗸 Gigantic Showroom Windows
- Building Adjacent to Piqua's downtown redevelopment

## RETAIL FACILITY

# 125 W. WATER STREET PIQUA, OH 45356