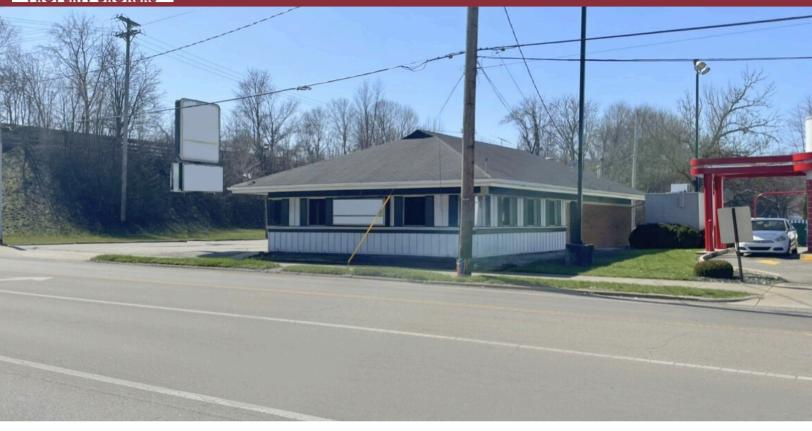

## PRICE REDUCTION! RETAIL FACILITY

## 104 N. COLLEGE STREET

PIQUA, OH 45356

## **Property Highlights:**

Square Feet: 2,600 SF

**Sale Price:** \$295,000

Lease Rate: \$12.00 NNN SF/ Year

- High Daily Traffic Count
- Busy Intersection Location
- Freezer/ Cooler Room