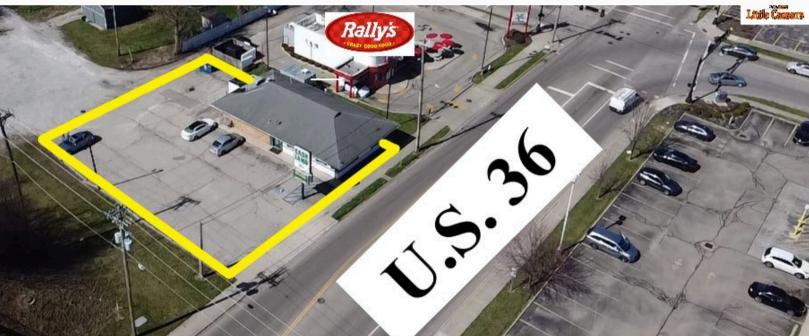

## RETAIL FACILITY

# 104 N. COLLEGE STREET PIQUA, OH 45356

Columbus

**Land:** 0.2440

Clear Height: 9'

Construction Type: Brick

Year Built: 1971

Utilities: City Water, Sewer,

& Natural Gas

**HVAC Plant:** AC/ Furnace

Lighting: T-8

Zoning: NX - Neighborhood Mixed Use

Parcel Number: N44-016350

**Annual Taxes:** \$2,813.70

Scan for more info