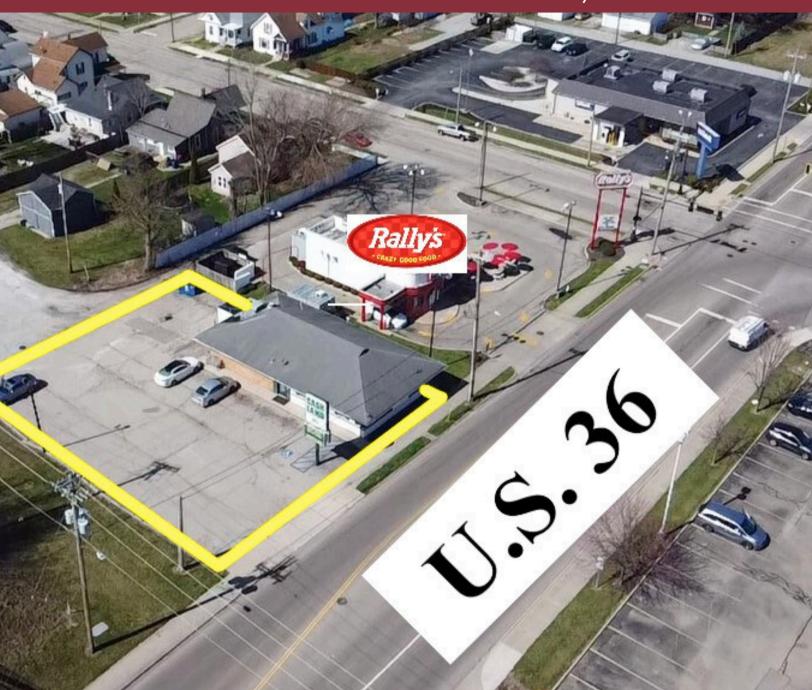

# **Property Highlights:**

Square Feet: 2,600 SF

**Sale Price:** \$370,000

Lease Rate: \$12.00 NNN SF/ Year

- High Daily Traffic Count
- Busy Intersection Location
- Freezer/ Cooler Room

**Land:** 0.2440

Clear Height: 9'

Construction Type: Brick

Year Built: 1971

Utilities: City Water, Sewer,

& Natural Gas

**HVAC Plant:** AC/ Furnace

Lighting: T-8

Zoning: NX - Neighborhood Mixed Use

Parcel Number: N44-016350

**Annual Taxes:** \$2,813.70

Scan for more info