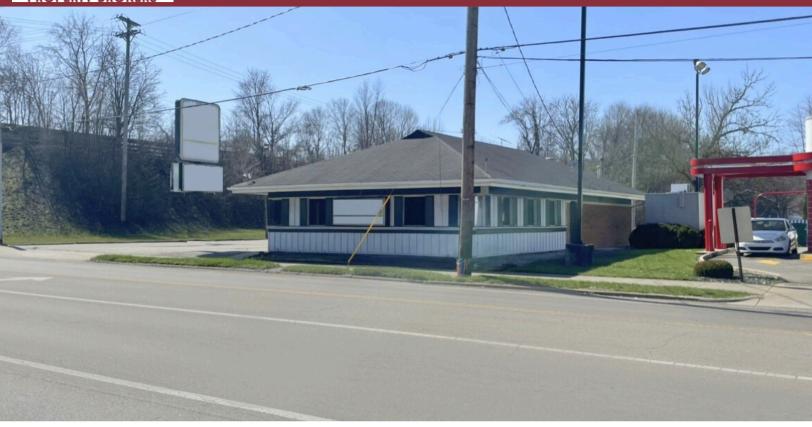

# 104 N. COLLEGE STREET

PIQUA, OH 45356

# **Property Highlights:**

Square Feet: 2,600 SF

**Sale Price:** \$370,000

Lease Rate: \$12.00 NNN SF/ Year

- High Daily Traffic Count
- Busy Intersection Location
- Freezer/ Cooler Room