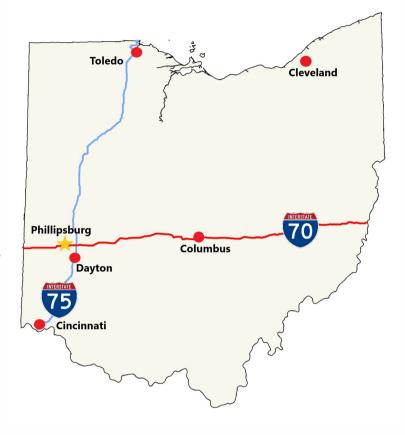

# 201 N. LUDLOW STREET PHILLIPSBURG, OH 45354

Land: 0.64 Acres

Office SF: 1,500 SF

Construction Type: Brick

Roof Type: Shingle

Power: 220 Volts

Year Built: 1962

Lighting: T-8