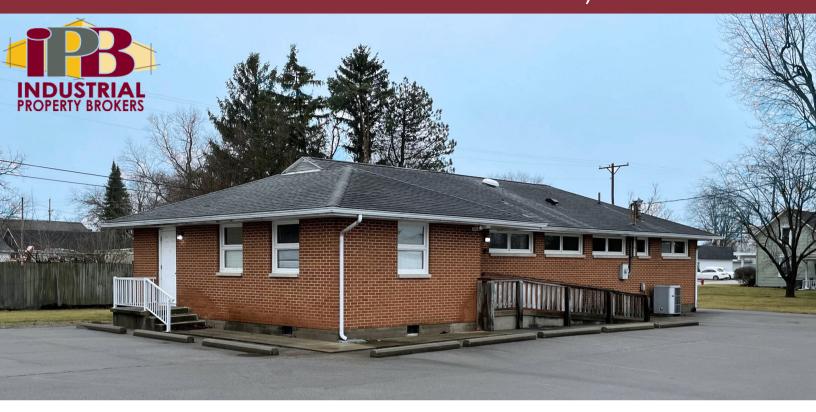

## 201 N. LUDLOW STREET PHILLIPSBURG, OH 45354

## **Property Highlights:**

Square Feet: 1,500 SF

**Sale Price: \$85,000** 

- Office/ Medical Zoning
- 7 Attractive Patient Rooms
- Plumbing to Patient Rooms
- 24 Parking Spaces
- 2 Restrooms
- Office Space

# 201 N. LUDLOW STREET PHILLIPSBURG, OH 45354

Land: 0.64 Acres

Office SF: 1,500 SF

Construction Type: Brick

Roof Type: Shingle

Power: 220 Volts

Year Built: 1962

Lighting: T-8