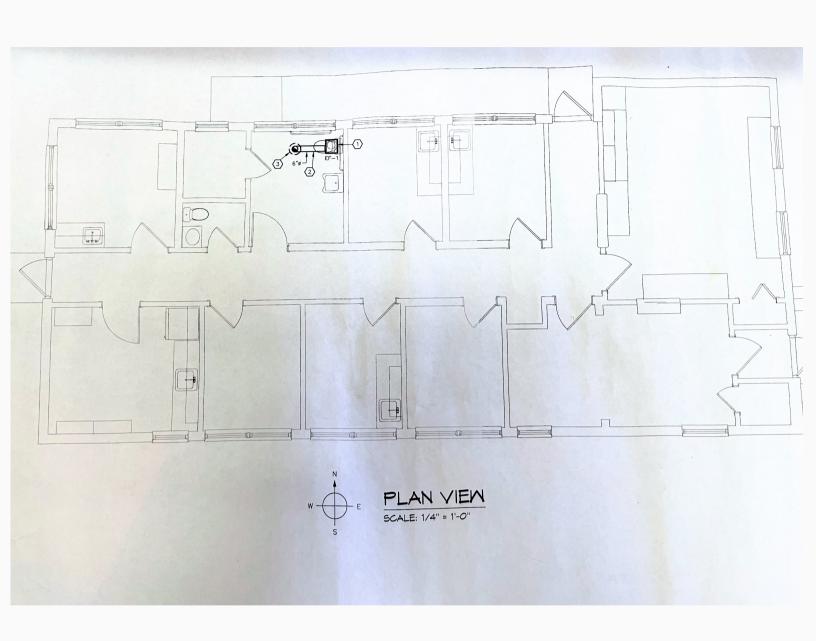

## **Property Highlights:**

Square Feet: 1,500 SF

**Sale Price: \$85,000** 

- Office/ Medical Zoning
- 7 Attractive Patient Rooms
- Plumbing to Patient Rooms
- 24 Parking Spaces
- 2 Restrooms
- Office Space

# 201 N. LUDLOW STREET PHILLIPSBURG, OH 45354

Land: 0.64 Acres

Office SF: 1,500 SF

Construction Type: Brick

Roof Type: Shingle

Power: 220 Volts

Year Built: 1962

Lighting: T-8