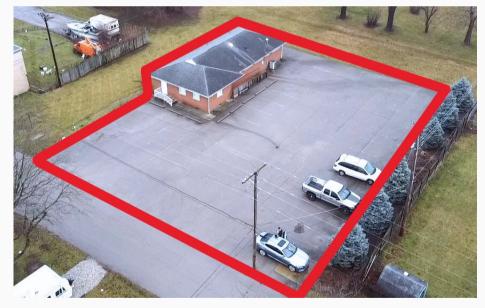

## 201 N. LUDLOW STREET PHILLIPSBURG, OH 45354

## **Property Highlights:**

Square Feet: 1,500 SF

**Sale Price: \$85,000** 

- Office/ Medical Zoning
- 7 Attractive Patient Rooms
- Plumbing to Patient Rooms
- 24 Parking Spaces
- 2 Restrooms
- Office Space

# 201 N. LUDLOW STREET PHILLIPSBURG, OH 45354

Land: 0.64 Acres

Office SF: 1,500 SF

Construction Type: Brick

Roof Type: Shingle

Power: 220 Volts

Year Built: 1962

Lighting: T-8

Utilities: City Water, Sewer, & Natural Gas

**HVAC Plant:** Furnace

Parcel Number: C08-00104-0022

**Annual Taxes:** \$3,614.93

Scan for more info