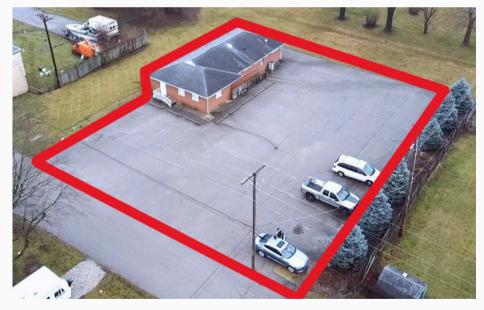

## MEDICAL OFFICE BUILDING

## 201 N. LUDLOW STREET, PHILLIPSBURG, OH 45354

## **Property Highlights:**

Square Feet: 1,500 SF

**Sale Price:** \$75,000

- Office/ Medical Zoning
- 7 Attractive Patient Rooms
- Plumbing to Patient Rooms
- 24 Parking Spaces
- 2 Restrooms
- Office Space

## 201 N. LUDLOW STREET PHILLIPSBURG, OH 45354

Land: 0.64 Acres

**Office SF:** 1,500 SF

Construction Type: Brick

Roof Type: Shingle

Power: 220 Volts

Year Built: 1962

Lighting: T-8