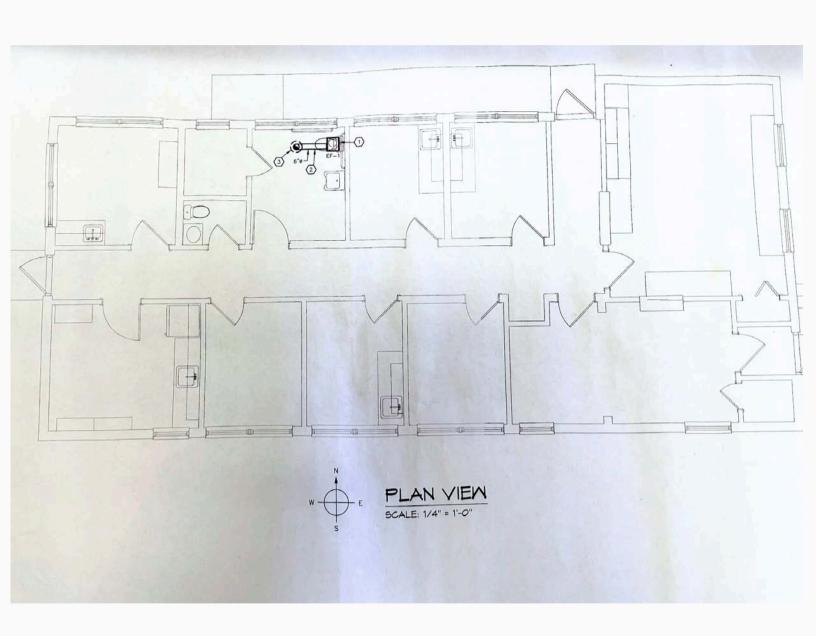

## **Property Highlights:**

Square Feet: 1,500 SF

**Sale Price:** \$75,000

- Office/ Medical Zoning
- 7 Attractive Patient Rooms
- Plumbing to Patient Rooms
- 24 Parking Spaces
- 2 Restrooms
- Office Space

## 201 N. LUDLOW STREET PHILLIPSBURG, OH 45354

Land: 0.64 Acres

**Office SF:** 1,500 SF

Construction Type: Brick

Roof Type: Shingle

Power: 220 Volts

Year Built: 1962

Lighting: T-8