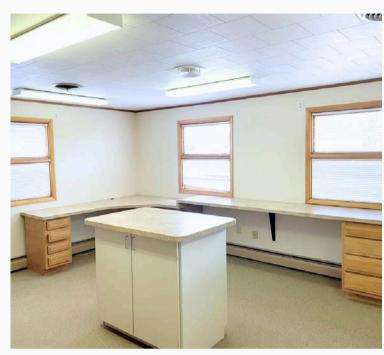

## **Property Highlights:**

Square Feet: 1,500 SF

**Sale Price:** \$75,000

- Office/ Medical Zoning
- 7 Attractive Patient Rooms
- Plumbing to Patient Rooms
- 24 Parking Spaces
- 2 Restrooms
- Office Space