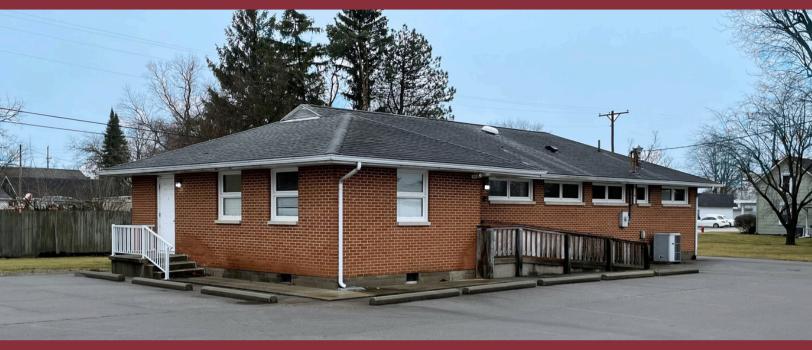

## MEDICAL OFFICE BUILDING

## 201 N. LUDLOW STREET, PHILLIPSBURG, OH 45354

## **Property Highlights:**

Square Feet: 1,500 SF

**Sale Price:** \$75,000

- Office/ Medical Zoning
- 7 Attractive Patient Rooms
- Plumbing to Patient Rooms
- 24 Parking Spaces
- 2 Restrooms
- Office Space

## 201 N. LUDLOW STREET PHILLIPSBURG, OH 45354

Land: 0.64 Acres

**Office SF:** 1,500 SF

Construction Type: Brick

Roof Type: Shingle

Power: 220 Volts

Year Built: 1962

Lighting: T-8