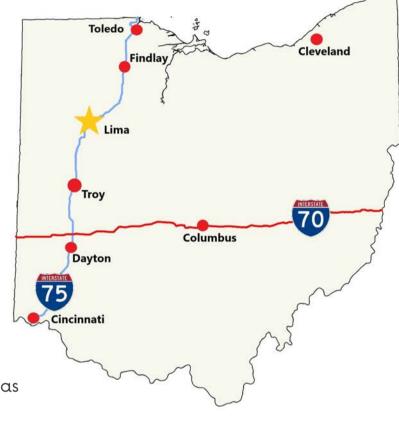

## 1440 BELLEFONTAINE AVENUE

LIMA, OH 45804

## 1440 BELLEFONTAINE AVENUE

LIMA, OH 45804

Land: 4.33 Acres

Warehouse SF: 9,000 SF

**Office SF:** 9,000 SF

Office/Retail Space: 3,200 SF

Parking Spaces: 100

Restrooms: 4