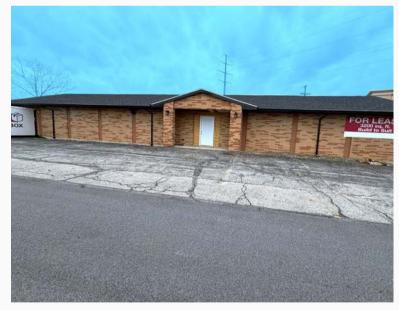

## OFFICE / RETAIL FACILITY

## 1440 BELLEFONTAINE AVENUE

LIMA, OH 45804

## **Property Highlights:**

Square Feet: 18,000 SF + 4,000 SF

Sale:

Sale Price: \$1,350,000

Lease:

Outbuilding: 3,200 SF - S10.00 NNN SF/Year

Warehouse: 9,000 SF - S7.00 NNN SF/Year

Office: 9,000 SF - S9.00 NNN SF/Year