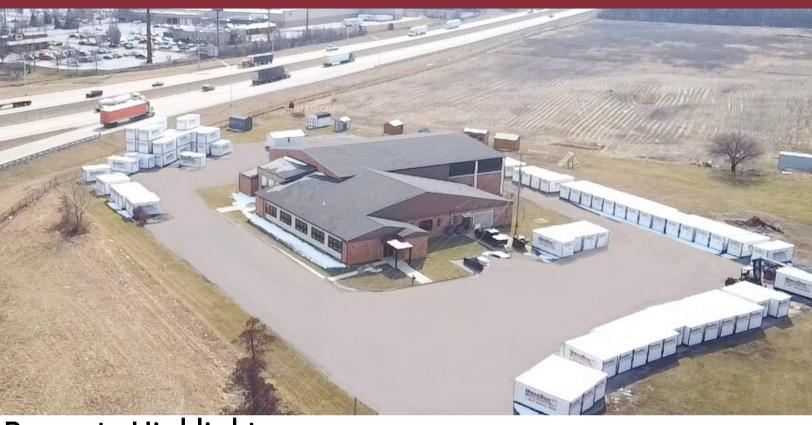

## OFFICE / RETAIL FACILITY

## 1440 BELLEFONTAINE AVENUE

LIMA, OH 45804

## **Property Highlights:**

Square Feet: 18,000 SF + 4,000 SF

Sale:

Sale Price: \$1,350,000

Lease:

Outbuilding: 3,200 SF - S10.00 NNN SF/Year

Warehouse: 9,000 SF - S7.00 NNN SF/Year

Office: 9,000 SF - S9.00 NNN SF/Year

- Amazing I-75 Interchange Visibility
- 9,000 SF Retail/ Service Bay
- Offices Remodeled 2024
- ✓ Large Kitchen/Pantry
- ✓ Air-Conditioned & Heated
- Class I Business District Zoning