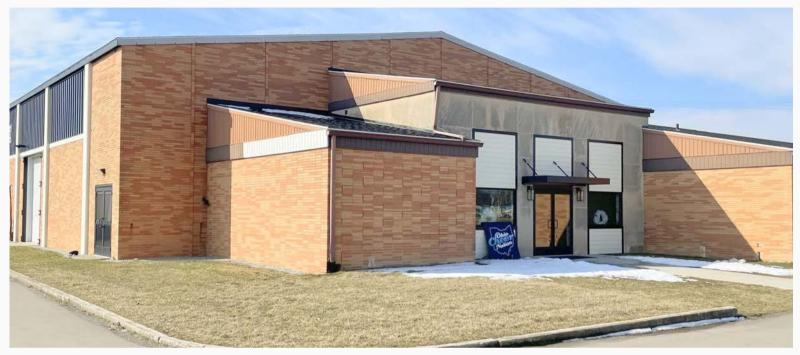

## 1440 BELLEFONTAINE AVENUE

LIMA, OH 45804

Land: 4.33 Acres

Warehouse SF: 9,000 SF

**Office SF:** 9,000 SF

Office/Retail Space: 3,200 SF

Parking Spaces: 100

Restrooms: 4

Floor Thickness: 5"

Outside Storage: Yes

Construction Type: Brick

Power: 208 Volt, 600 Amps, III Phase

Year Built: 1961

Remodeled: 2024

Lighting: LED

Utilities: City Water, Sewer, & Natural Gas

**Parcel Number:** 47-05-00-01-009.000

**Annual Taxes: \$10,576.94** 







Scan for more info



#### Tim Echemann

Principal Broker

C: 937.658.4403

P: 937.492.4423

techemann@ipbindustrial.com www.ipbindustrial.com



#### Conrad Echemann

Sales Associate

C: 937.658.4282

P: 937.492.4423

conrad@ipbindustrial.com www.ipbindustrial.com

# OFFICE/ RETAIL FACILITY



# 1440 BELLEFONTAINE AVENUE LIMA, OH 45804









### Tim Echemann

Principal Broker C: 937.658.4403

P: 937.492.4423

techemann@ipbindustrial.com www.ipbindustrial.com



### Conrad Echemann

Sales Associate

C: 937.658.4282

P: 937.492.4423

conrad@ipbindustrial.com www.ipbindustrial.com