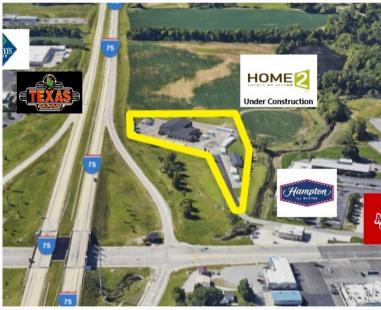

- Amazing I-75 Interchange Visibility
- 9,000 SF Retail/ Service Bay
- Offices Remodeled 2024
- ✓ Large Kitchen/Pantry
- ✓ Air-Conditioned & Heated
- Class I Business District Zoning