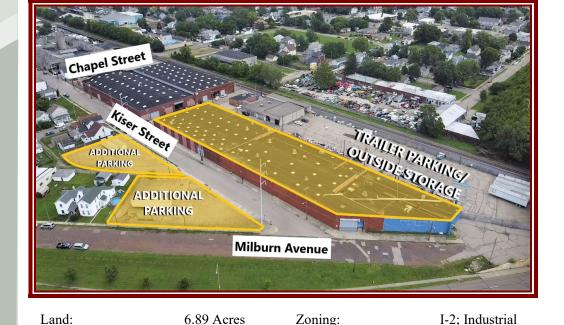

techemann@IPBindustrial.com www.IPBindustrial.com

Conrad Echemann **937.658.4282** 

conrad@ipbindustrial.com www.IPBindustrial.com

| Square Footage: | 70,500 SF                          | Sprinkler System:   | Wet                              |
|-----------------|------------------------------------|---------------------|----------------------------------|
| Office SF:      | 3,500 SF                           | Column Spacing:     | 200' Clear Span                  |
| Clear Height:   | 14' – 17'                          | Utilities:          | City Water, Sewer, & Natural Gas |
| Docks:          | One- 10' x 10'                     | HVAC Plant:         | Forced Air Gas                   |
| Drive-In:       | One – 20' x 15'                    |                     |                                  |
|                 | One – 16' x 16'<br>One – 16' x 14' | Restrooms:          | Men & Women's                    |
|                 |                                    | Floor Thickness:    | 6" – 12"                         |
| Power:          | 3,000 Amps                         | 11001 1111011110001 | · 1-                             |
|                 | 220 Volt<br>III Phase              | Outside Storage:    | Yes (Paved Fenced)               |
| Lighting:       | T-8                                | Parcel Number:      | R72-05611-0016                   |
|                 | 1 0                                | Annual Taxes:       | \$1,439.92                       |

## Highlights:

- Ventilation Fans
- Water Lines & Floor Drains throughout
- Large Fenced Outside Storage
- Skylights Throughout