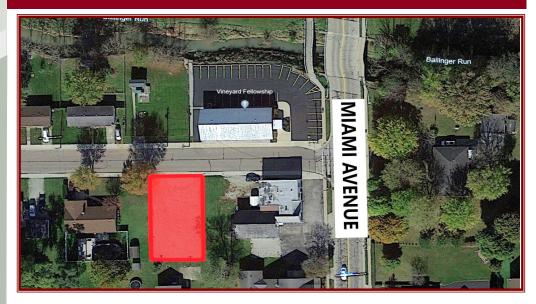

## Gravel Lot 0 Wise Street, Bradford, Ohio 45308

Available: .14 Acres

For Sale: \$15,000

Land: .14 Acres

Zoning: R-1; Single Family

Residential

Parcel Number: A04-2-409-21-01-01-10501