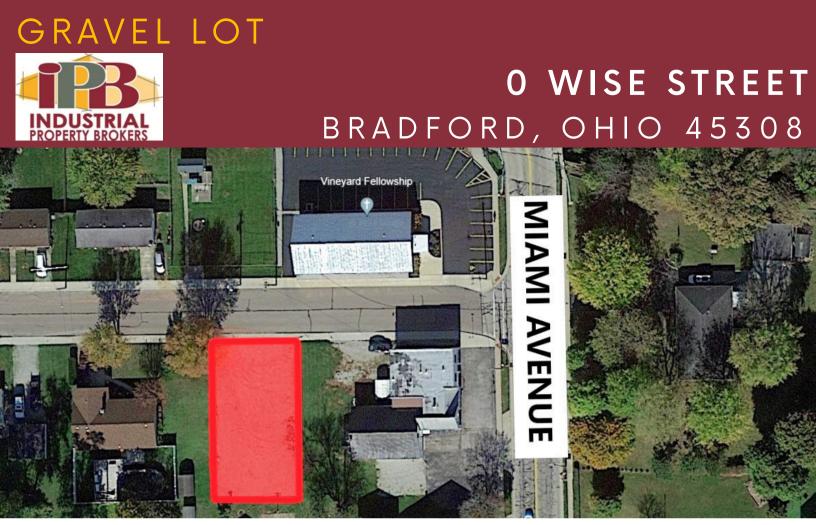

## Acreage: .14 Acres Sale Price: \$15,000 Location:

Zoning: R-1; Single Family Residential Parcel Number: A04-2-409-21-01-01-10501

Bradford is a village in Darke and Miami counties in the state of Ohio. The Miami County portion of Bradford is part of the Dayton Metropolitan Statistical Area, while the Darke County portion is part of the Greenville Metropolitan Statistical Area.