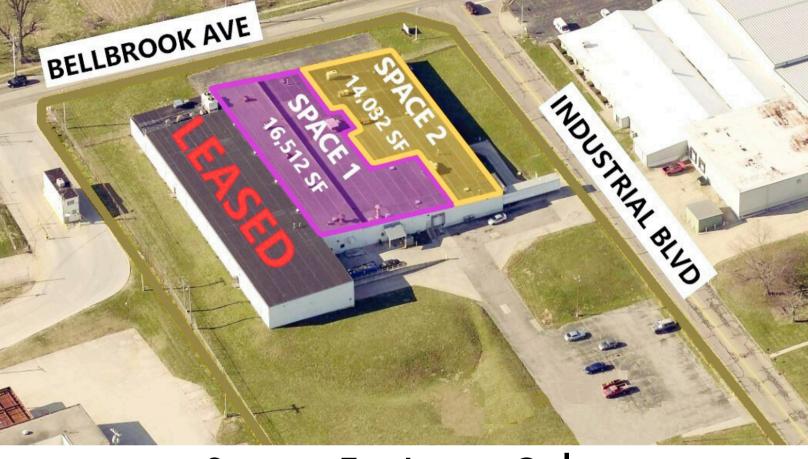

## Spaces For Lease Only

### Space 1: 16,512 SF

- \$5.50 NNN SF/Year
- 17' Clear Height
- 1 Drive-In Door
- 1 Dock

### Space 2: 14,032 SF

- \$5.95 NNN SF/Year
- 17' Clear Height
- 5,400 SF Office Space
- 1 Drive-In Door
- 2 Docks

### Space 1 & 2: 30,455 SF

- \$5.75 NNN SF/Year
- 17' Clear Height
- 5,400 SF Office Space
- 2 Drive-In Doors
- 3 Docks