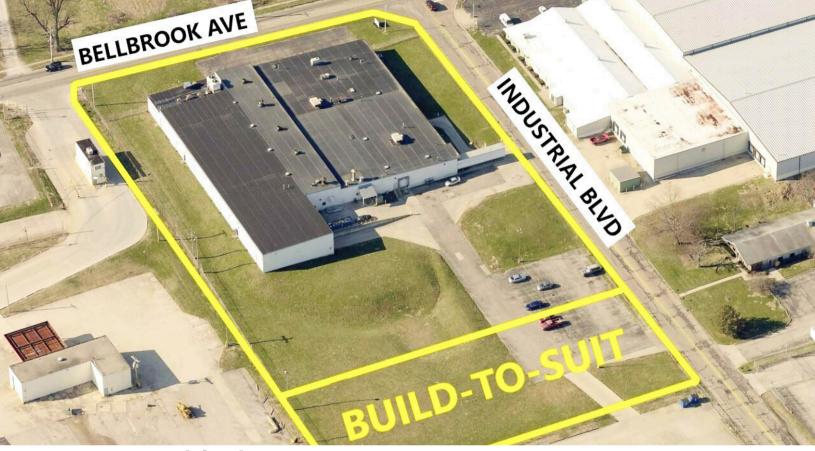

## INDUSTRIAL FACILITY

# 851 BELLBROOK AVENUE XENIA, OH 45385

### **Property Highlights:**

- Square Feet: 50,755 SF
- Lease Rate: \$4.50 NNN SF/Year
- Docks: Four 9.5' x 10'
- Drive-In Doors: Two 8' x 10 & 12' x 14'

- Renovated in 2023
- Huge Lot Build to Suit
- Attractive Offices
- 📀 Airlines

Scan for more info

Tim Echemann Principal Broker C: 937.658.4403 P: 937.492.4423

techemann@ipbindustrial.com www.ipbindustrial.com

1.16 Acres for Lease Separately Build -to-Suite