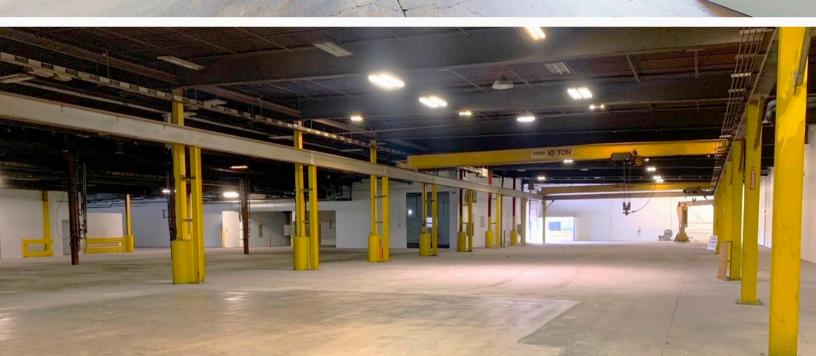

# INDUSTRIAL FACILITY 851 BELLBROOK AVENUE XENIA, OHIO 45385

Land: 3.3 Acres Warehouse SF: 45,355 SF **Office SF: 5,400 SF** Clear Height: 17' - 22' Column Spacing: 40' × 20' Power: 480 Volts 2,000 Amps III Phase Construction Type: Block & Brick Year Built: 1980 Utilities: City Water & Sewer HVAC Plant: Forced Air Gas Lighting: T-8 **Restrooms:** Two - Warehouse Two - Offices Zoning: I-2; Heavy Industrial Parking Spaces: Approx. 50 Spaces Parcel Number: M40-0001-0016-0-0096-00 Annual Taxes: \$20,837.92