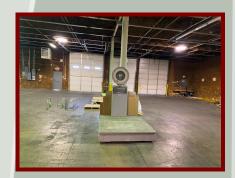

Year Built: 1950 Land: 1.86 Acres

Floor Thickness: 6" Square Footage: 30,012 SF

**Utilities:** City Water, Sewer, Warehouse SF: 16,100 SF & Natural Gas

Office SF: 2,432 SF

Lighting: **LED** Clear Height: 16'

5 Restrooms:

Three - 12' x 14'

III Phase

Drive-In Doors: Two - 12' x 10' Parking Spaces: 30 Spaces

M-1; Industrial One – 12' x 14' Zoning: Docks:

Parcel Number: B07-090-014-00 480 Volts Power:

> Annual Taxes: \$3,585.72