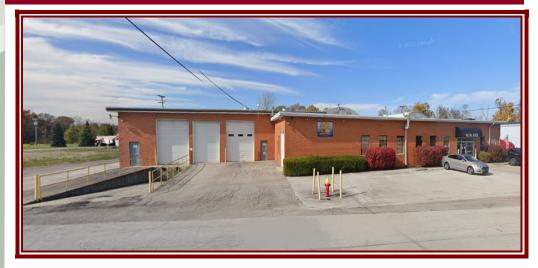

## **Warehouse Facility** 902 N. Dixie Highway Wapakoneta, Ohio 45895

**Available:** 30,012 SF

For Sale: \$950,000