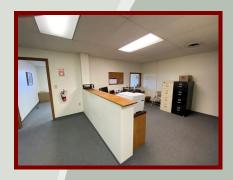

Year Built: 1950 Land: 1.86 Acres

Floor Thickness: 6" Square Footage: 30,012 SF

**Utilities:** City Water, Sewer, Warehouse SF: 16,100 SF & Natural Gas

Office SF: 2,432 SF

Lighting: **LED** Clear Height: 16'