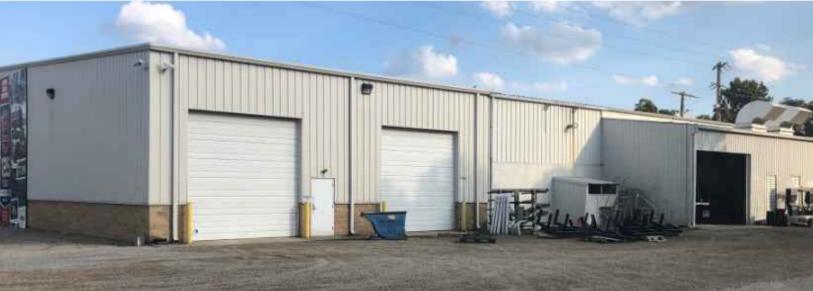

## **Property Highlights:**

Square Feet: 51,192 SF Clear Hight: 14'-24' & 16'-22' Docks: One - 10'x12' Drive-In Doors: Nine Total Drive-Thru: Dual Lanes

- Sale Price: \$2,490,000
- 📀 Lease Rate: **\$**4.25 NNN SF/Year
- 📀 M-2; Heavy Manufacturing Zoning
- Numerous Facility Access Points
- 📀 2 Ton Crane Rail
- Slock Skirt
- 📀 65 Parking Spaces
- 📀 Outside Storage

# MANUFACTURING FACILITY 1701 W. COUNTY LINE ROAD SPRINGFIELD, OH 45502

Land: 3.64 Acres Warehouse SF: 48,887 SF **Office SF: 2,305** Pole Barn: 3,360 SF (Currently Leased) **Construction Type:** Metal Roof: New Metal 2023 Roof Flood Area: No Power: 480 Volts, 800 Amps, III Phase Year Built: 1979, 1999, 2001 Lighting: T-8 **Column Spacing:** 25' × 50' Utilities: Natural Gas, Well, Septic HVAC Plant: Forced Air Gas & Infrared Parcel Number: 0500200011000091 **Annual Taxes:** \$24,283.22