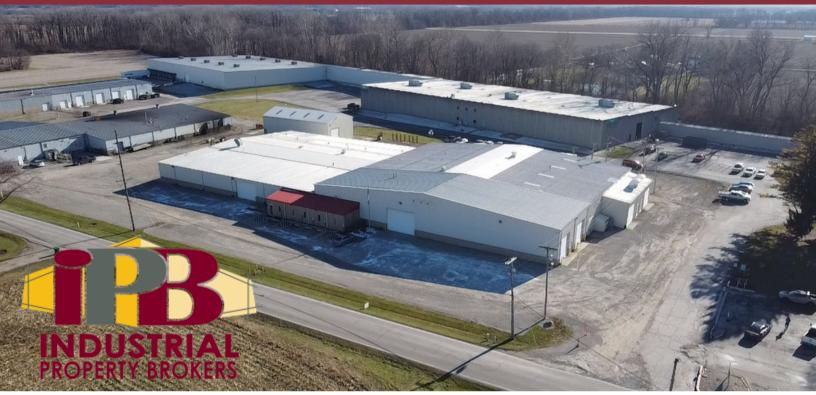

## MANUFACTURING FACILITY 1701 W. COUNTY LINE ROAD SPRINGFIELD, OH 45502

## **Property Highlights:**

Square Feet: 51,192 SF Clear Hight: 14'-24' & 16'-22' Docks: One - 10'x12' Drive-In Doors: Nine Total Drive-Thru: Dual Lanes

- Sale Price: \$2,490,000
- 📀 Lease Rate: **\$**4.25 NNN SF/Year
- 📀 M-2; Heavy Manufacturing Zoning
- Numerous Facility Access Points
- 📀 2 Ton Crane Rail
- Slock Skirt
- 📀 65 Parking Spaces
- 📀 Outside Storage

# MANUFACTURING FACILITY 1701 W. COUNTY LINE ROAD SPRINGFIELD, OH 45502

Land: 3.64 Acres Warehouse SF: 48,887 SF **Office SF: 2,305** Pole Barn: 3,360 SF (Currently Leased) **Construction Type:** Metal Roof: New Metal 2023 Roof Flood Area: No Power: 480 Volts, 800 Amps, III Phase Year Built: 1979, 1999, 2001 Lighting: T-8 **Column Spacing:** 25' × 50' Utilities: Natural Gas, Well, Septic HVAC Plant: Forced Air Gas & Infrared Parcel Number: 0500200011000091 **Annual Taxes:** \$24,283.22