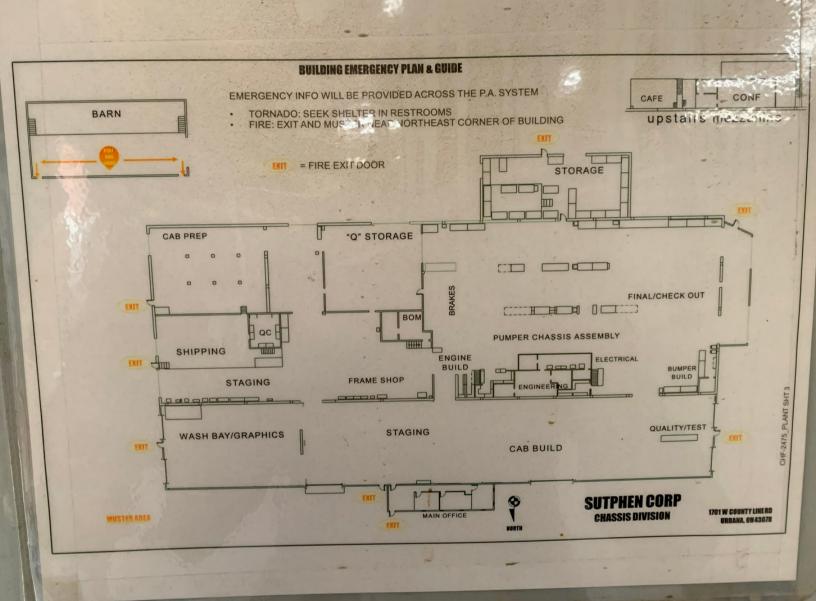

## MANUFACTURING FACILITY 1701 W. COUNTY LINE ROAD SPRINGFIELD, OH 45502

# MANUFACTURING FACILITY 1701 W. COUNTY LINE ROAD SPRINGFIELD, OH 45502

Land: 3.64 Acres Warehouse SF: 48,887 SF **Office SF: 2,305** Pole Barn: 3,360 SF (Currently Leased) **Construction Type:** Metal Roof: New Metal 2023 Roof Flood Area: No Power: 480 Volts, 800 Amps, III Phase Year Built: 1979, 1999, 2001 Lighting: T-8 **Column Spacing:** 25' × 50' Utilities: Natural Gas, Well, Septic HVAC Plant: Forced Air Gas & Infrared Parcel Number: 0500200011000091 **Annual Taxes:** \$24,283.22

# MANUFACTURING FACILITYITON W. COUNTY LINE ROADITON W. COUNTY LINE ROADSPRINGFIELD, OH 45502