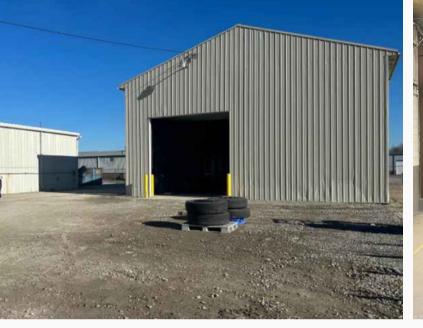

## **Property Highlights:**

Square Feet: 51,192 SF Clear Hight: 14'-24' & 16'-22' Docks: One - 10'x12' Drive-In Doors: Nine Total Drive-Thru: Dual Lanes

- Sale Price: \$2,490,000
- 📀 Lease Rate: **\$**4.25 NNN SF/Year
- 📀 M-2; Heavy Manufacturing Zoning
- Numerous Facility Access Points
- 📀 2 Ton Crane Rail
- Slock Skirt
- 📀 65 Parking Spaces
- 📀 Outside Storage

# MANUFACTURING FACILITY 1701 W. COUNTY LINE ROAD SPRINGFIELD, OH 45502

Land: 3.64 Acres Warehouse SF: 48,887 SF **Office SF: 2,305** Pole Barn: 3,360 SF (Currently Leased) **Construction Type:** Metal Roof: New Metal 2023 Roof Flood Area: No Power: 480 Volts, 800 Amps, III Phase Year Built: 1979, 1999, 2001 Lighting: T-8 **Column Spacing:** 25' × 50' Utilities: Natural Gas, Well, Septic HVAC Plant: Forced Air Gas & Infrared Parcel Number: 0500200011000091 **Annual Taxes:** \$24,283.22