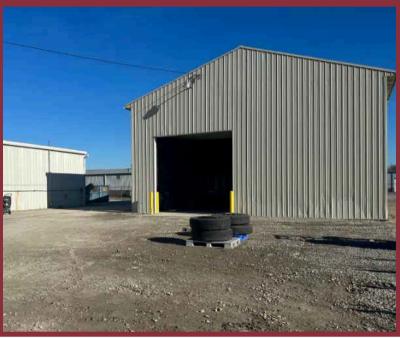

### **Property Highlights:**

Square Feet: 51,192 SF

Clear Height: 14'-24' & 16'-22'

Docks: One - 10'x12'

Drive-In Doors: Nine Total

Drive-Thru: Dual Lanes

- Sale Price: \$2,490,000
- ✓ Lease Rate: \$3.95 NNN SF/Year
- ✓ M-2; Heavy Manufacturing Zoning
- Numerous Facility Access Points
- 🗸 2 Ton Crane Rail
- Block Skirt
- 65 Parking Spaces
- Outside Storage

**Pole Barn:** 3,360 SF (Currently Leased)

Construction Type: Metal

Roof: New Metal 2023 Roof

Flood Area: No

Power: 480 Volts, 800 Amps, III Phase

Year Built: 1979, 1999, 2001

Lighting: T-8

Column Spacing: 25' x 50'