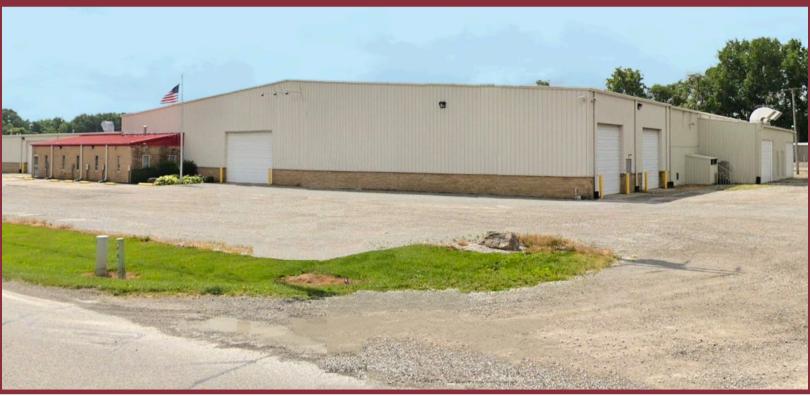

# 1701 W. COUNTY LINE ROAD SPRINGFIELD, OH 45502

### **Property Highlights:**

Square Feet: 51,192 SF

Clear Height: 14'-24' & 16'-22'

Docks: One - 10'x12'

Drive-In Doors: Nine Total

Drive-Thru: Dual Lanes

- Sale Price: \$2,490,000
- ✓ Lease Rate: \$3.95 NNN SF/Year
- ✓ M-2; Heavy Manufacturing Zoning
- Numerous Facility Access Points
- 🗸 2 Ton Crane Rail
- Block Skirt
- 65 Parking Spaces
- Outside Storage

# 1701 W. COUNTY LINE ROAD SPRINGFIELD, OH 45502

Toledo

**Springfield** 

Cincinnati

Dayton

Land: 3.64 Acres

Warehouse SF: 48,887 SF

**Office SF: 2,305** 