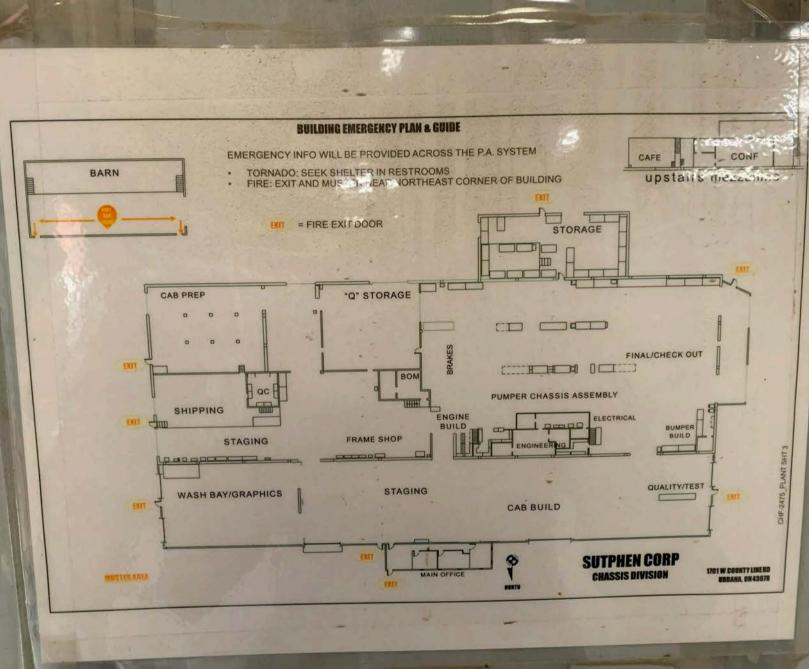

### **Property Highlights:**

Square Feet: 51,192 SF

Clear Height: 14'-24' & 16'-22'

Docks: One - 10'x12'

Drive-In Doors: Nine Total

Drive-Thru: Dual Lanes

- Sale Price: \$2,490,000
- ✓ Lease Rate: \$3.95 NNN SF/Year
- ✓ M-2; Heavy Manufacturing Zoning
- Numerous Facility Access Points
- 🗸 2 Ton Crane Rail
- Block Skirt
- 65 Parking Spaces
- Outside Storage

# 1701 W. COUNTY LINE ROAD SPRINGFIELD, OH 45502

Toledo

**Springfield** 

Cincinnati

Dayton

Land: 3.64 Acres

Warehouse SF: 48,887 SF

**Office SF: 2,305** 

**Pole Barn:** 3,360 SF (Currently Leased)

Construction Type: Metal

Roof: New Metal 2023 Roof

Flood Area: No

Power: 480 Volts, 800 Amps, III Phase

Year Built: 1979, 1999, 2001

Lighting: T-8

Column Spacing: 25' x 50'