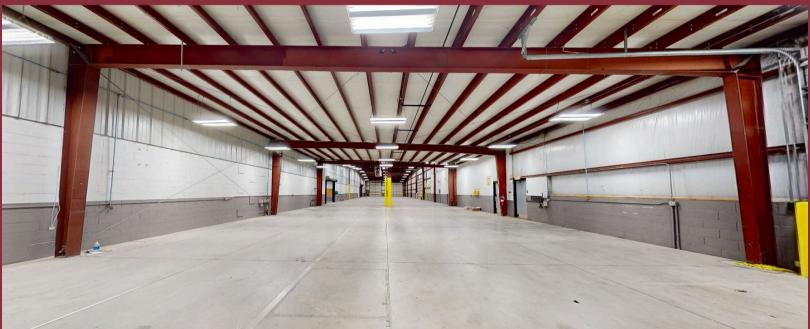

### **Property Highlights:**

Square Feet: 51,192 SF

Clear Height: 14'-24' & 16'-22'

Docks: One - 10'x12'

Drive-In Doors: Nine Total

Drive-Thru: Dual Lanes

- Sale Price: \$2,490,000
- ✓ Lease Rate: \$3.95 NNN SF/Year
- ✓ M-2; Heavy Manufacturing Zoning
- Numerous Facility Access Points
- 🗸 2 Ton Crane Rail
- Block Skirt
- 65 Parking Spaces
- Outside Storage

**Pole Barn:** 3,360 SF (Currently Leased)

Construction Type: Metal

Roof: New Metal 2023 Roof

Flood Area: No

Power: 480 Volts, 800 Amps, III Phase

Year Built: 1979, 1999, 2001

Lighting: T-8

Column Spacing: 25' x 50'