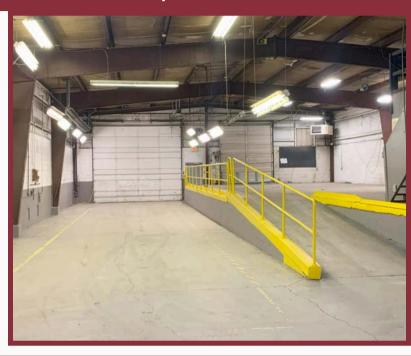

### **Property Highlights:**

Square Feet: 51,192 SF

Clear Height: 14'-24' & 16'-22'

Docks: One - 10'x12'

Drive-In Doors: Nine Total

Drive-Thru: Dual Lanes

- Sale Price: \$2,490,000
- ✓ Lease Rate: \$3.95 NNN SF/Year
- ✓ M-2; Heavy Manufacturing Zoning
- Numerous Facility Access Points
- 🗸 2 Ton Crane Rail
- Block Skirt
- 65 Parking Spaces
- Outside Storage

**Pole Barn:** 3,360 SF (Currently Leased)

Construction Type: Metal

Roof: New Metal 2023 Roof

Flood Area: No

Power: 480 Volts, 800 Amps, III Phase

Year Built: 1979, 1999, 2001

Lighting: T-8

Column Spacing: 25' x 50'