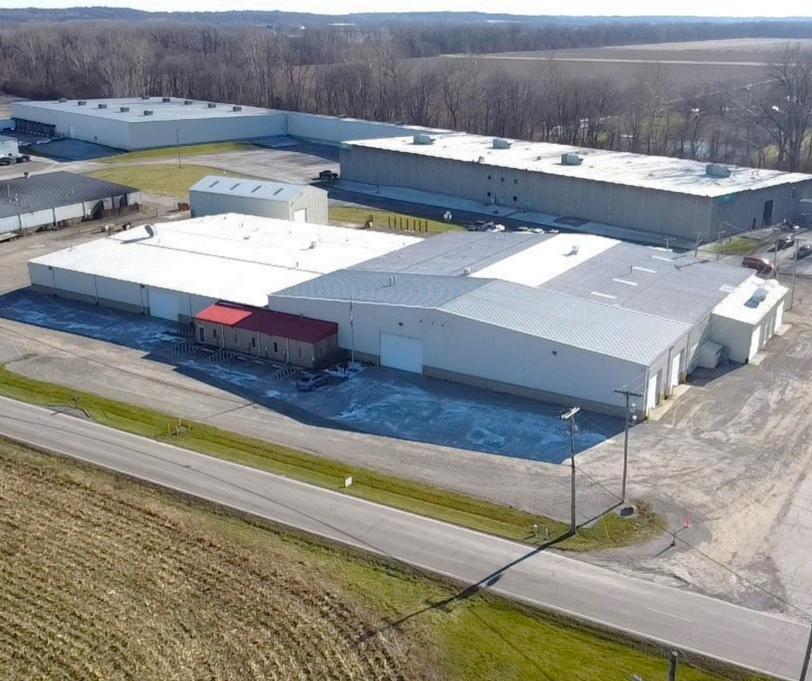

# 1701 W. COUNTY LINE ROAD SPRINGFIELD, OH 45502

### **Property Highlights:**

Square Feet: 51,192 SF

Clear Height: 14'-24' & 16'-22'

Docks: One - 10'x12'

Drive-In Doors: Nine Total

Drive-Thru: Dual Lanes

- Sale Price: \$2,490,000
- ✓ Lease Rate: \$3.95 NNN SF/Year
- ✓ M-2; Heavy Manufacturing Zoning
- Numerous Facility Access Points
- 🗸 2 Ton Crane Rail
- Block Skirt
- 65 Parking Spaces
- Outside Storage

# 1701 W. COUNTY LINE ROAD SPRINGFIELD, OH 45502

Toledo

**Springfield** 

Cincinnati

Dayton

Land: 3.64 Acres

Warehouse SF: 48,887 SF

**Office SF: 2,305** 

**Pole Barn:** 3,360 SF (Currently Leased)

Construction Type: Metal

Roof: New Metal 2023 Roof

Flood Area: No

Power: 480 Volts, 800 Amps, III Phase

Year Built: 1979, 1999, 2001

Lighting: T-8

Column Spacing: 25' x 50'

Utilities: Natural Gas, Well, Septic

HVAC Plant: Forced Air Gas & Infrared

Parcel Number: 0500200011000091

**Annual Taxes:** \$24,283.22

Scan for more info