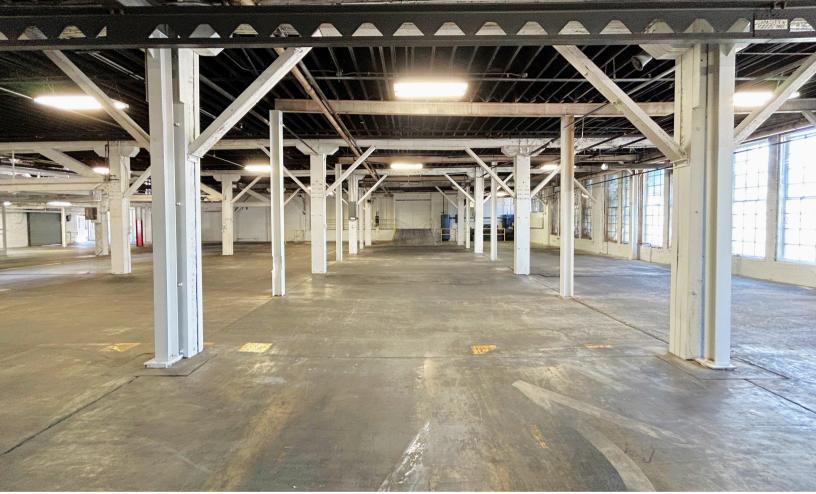

### 324 ADAMS STREET SIDNEY, OHIO 45365

Property Highlights: Square Footage: 14,000 SF Docks: Two - (1 w/ Leveler)

- Lease Rate: \$3.00 NNN SF/Year
- 🕗 5 Ton Crane
- Competitive Rate
- Newly Renovated

# 324 ADAMS STREET SIDNEY, OHIO 45365

Clear Height: 13' Power: 400 Amps 230 Volts III Phase Construction Type: Brick Lighting: T-8 Zoning: Industrial Sprinkler System: Wet Column Spacing: 20' x 20' Utilities: City Water, Sewer, & Natural Gas HVAC Plant: Forced Air Gas Restrooms: One Floor Thickness: 6" Location: