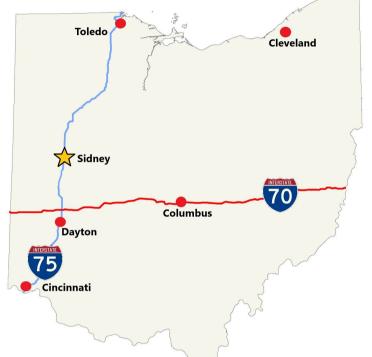

Sidney is strategically located along Interstate 75 and is 40 miles north of Dayton, 100 miles north of Cincinnati, 85 miles west of Columbus, 100 miles south of Toledo, and 120 miles east of Indianapolis.