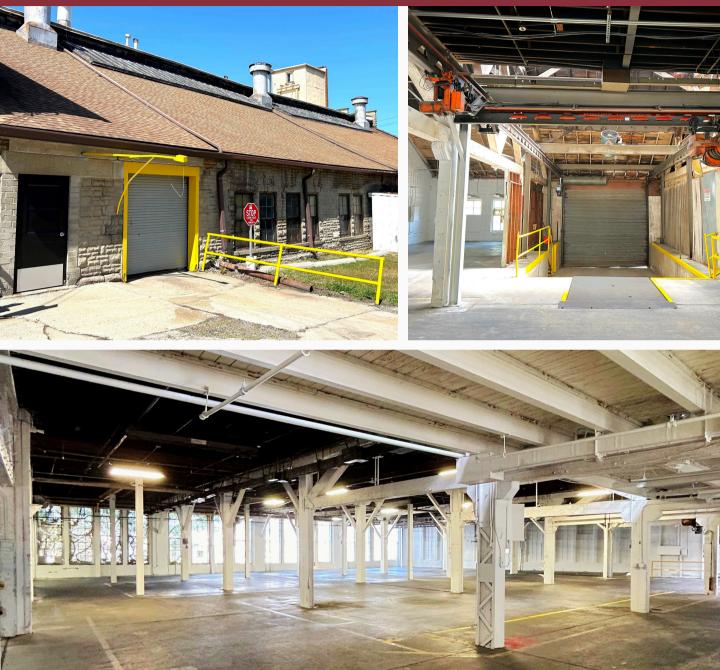

### 324 ADAMS STREET SIDNEY, OHIO 45365

Property Highlights: Square Footage: 14,000 SF Docks: Two - (1 w/ Leveler)

- Lease Rate: \$3.00 NNN SF/Year
- 🕗 5 Ton Crane
- Competitive Rate
- Newly Renovated

# 324 ADAMS STREET SIDNEY, OHIO 45365

Clear Height: 13' Power: 400 Amps 230 Volts III Phase Construction Type: Brick Lighting: T-8 Zoning: Industrial Sprinkler System: Wet Column Spacing: 20' x 20' Utilities: City Water, Sewer, & Natural Gas HVAC Plant: Forced Air Gas Restrooms: One Floor Thickness: 6" Location: