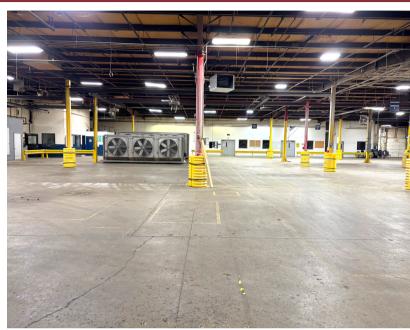

### 1167 SOUTH FOURTH AVENUE

SIDNEY, OHIO 45365

High Bay SF: 18,000 SF

17' - 19' Clear Height

Manufacturing SF: 37,500 SF

14' Clear Height

**Office SF:** 6,500 SF

Drive-In Doors: One - 10' x 11'

One - 12' x 14'

Docks: Three - 9' x 9'

Three - 8' x 8'

Column Spacing: 25' x 40'

Utilities: Gas Heat, City Water,

& Sewer

**Year Built:** 1984 - 1997

Sprinkler: Dry System