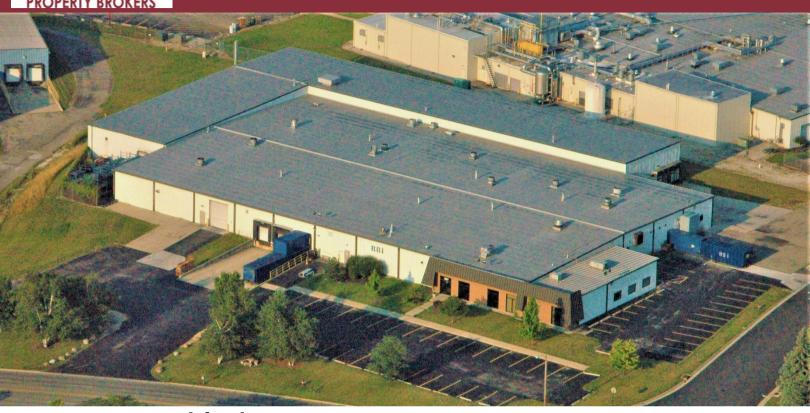

### MANUFACTURING/ WAREHOUSE/ FOOD GRADE

### 1167 SOUTH FOURTH AVENUE

SIDNEY, OHIO 45365

# **Property Highlights:**

Square Footage: 62,000 SF

(Divisible 18,000 SF)

For Lease: \$4.25 NNN SF/Year

- Food Grade
- 6 Docks
- 2,000 Amps Power
- √ 1/4 Mile to I-75
- 3 Air Make Up Units
- Light Cranes
- Buss Ducts
- Power Regulator System