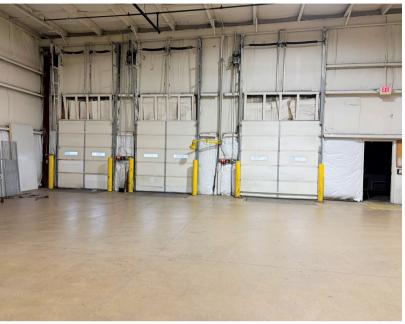

### 1167 SOUTH FOURTH AVENUE

SIDNEY, OHIO 45365

High Bay SF: 18,000 SF

17' - 19' Clear Height

Manufacturing SF: 37,500 SF

14' Clear Height

**Office SF:** 6,500 SF

Drive-In Doors: One - 10' x 11'

One - 12' x 14'

Docks: Three - 9' x 9'

Three - 8' x 8'

Column Spacing: 25' x 40'

Utilities: Gas Heat, City Water,

& Sewer

**Year Built:** 1984 - 1997

Sprinkler: Dry System