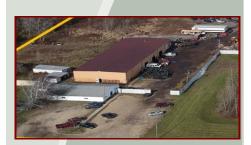

## Warehouse/Office Facility 10547 Russell Road Sidney, Ohio 45365

**SCAN FOR MORE INFO** 

Available: 11,400 SF

For Sale: \$610,000

For information, contact:

Tim Echemann, slor, ccim 937.492.4423

techemann@IPBindustrial.com www.IPBindustrial.com

Land: 38.02 Acres

Building 1 SF: 2,400 SF

60' x 150'

Building 2 SF: 9,000 SF

60' x 40'

Clear Height: 19' - 20'

Column Spacing: 30' x 60'

Drive-In Doors: Four -12' - 10'

## **Highlights:**

• 20' Clear Height

• Air Lines & Compressor

• Waist Oil Heater

• 28 Acres of Flat Land with Gravel Roads

• Building 1 has Air Conditioning & Heat

Year Built: Building 1 - 1962

**Building 2 – 1975** 