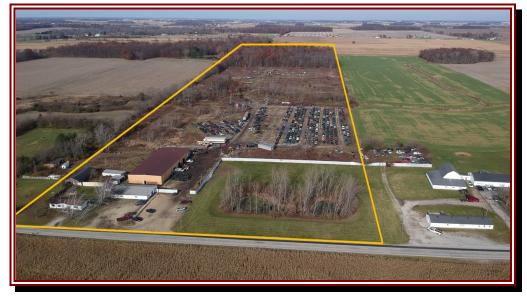

Land: 38.02 Acres

Building 1 SF: 2,400 SF

60' x 150'

Building 2 SF: 9,000 SF

60' x 40'

Clear Height: 19' - 20'

Column Spacing: 30' x 60'

Drive-In Doors: Four -12' - 10'

Outside Storage: Yes

Expandable Land: Yes

Zoning: I-2; General Industrial

District

Parcel Number: 48-1820400.001

Annual Taxes: \$3,134.66