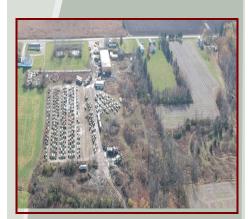

Outside Storage: Yes

Expandable Land: Yes

Zoning: I-2; General Industrial

District

Parcel Number: 48-1820400.001

Annual Taxes: \$3,134.66