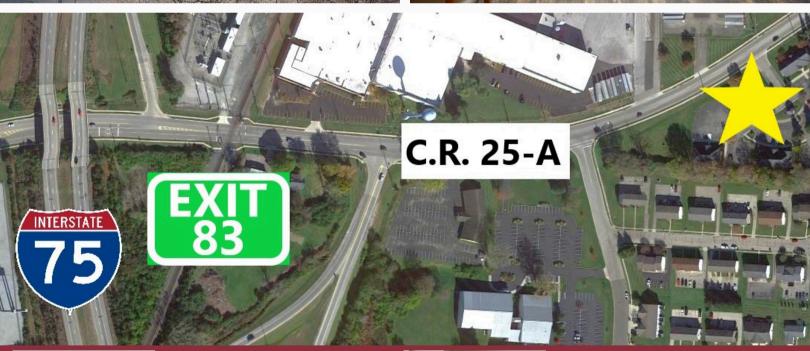

## MEDICAL/OFFICE FACILITY

9159 NORTH C.R. 25-A PIQUA, OHIO 45356

# 9159 NORTH C.R. 25-A PIQUA, OHIO 45356

Land: 0.086 Acres

**Square Footage:** 7,000 SF

Year Built: 1991

Remodeled: 2018

Roof: Shingle

**Utilities:** Natural Gas,

City Water, & Sewer