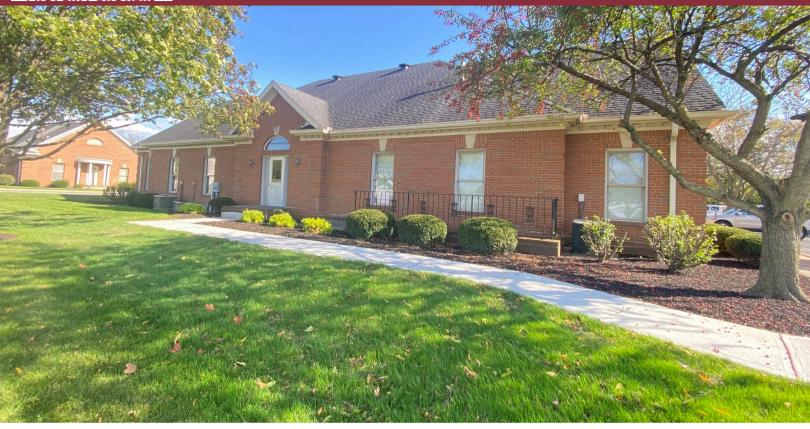

## MEDICAL/OFFICE FACILITY

9159 NORTH C.R. 25-A PIQUA, OHIO 45356

## **Property Highlights:**

Square Feet: 7,000 SF

**Lease Rate:** 

1st Floor: \$8.00 NNN SF/Yr

Basement: \$4.00 NNN SF/Yr

Sale Price: \$395,000

- 8 Patient Rooms w/ Plumbing
- Immediate I-75 Access
- Attractive Office Park
- Included in the total SF is a 3,592 SF Finished Basement