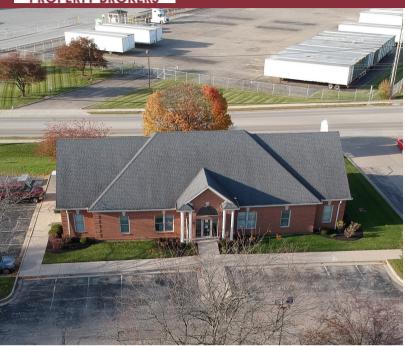

## MEDICAL/OFFICE FACILITY

# 9159 NORTH C.R. 25-A PIQUA, OHIO 45356

Land: 0.086 Acres

**Square Footage:** 7,000 SF

Year Built: 1991

Remodeled: 2018

Roof: Shingle

**Utilities:** Natural Gas,

City Water, & Sewer

Lighting: T-8

Parking Spaces: 30+ Spaces

**Zoning:** B - Business

Parcel Number: N44-077728

Annual Taxes: \$6,268

Scan for more info