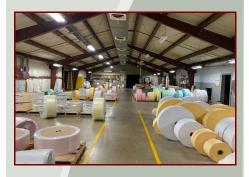

## **Highlights:**

- Fully Leased!
- Fully Air-Conditioned
- Airlines Throughout
- 3,600 Amps. of Power
- Expandable Land

Year Built: 1960; Remodeled in 1980

Floor Thickness: 6"

Utilities: City Water, Septic