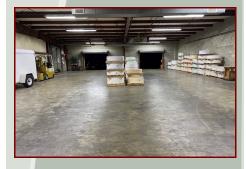

techemann@IPBindustrial.com www.IPBindustrial.com

Land: 5.385 Acres

Square Footage: 53,000 SF

Warehouse SF: 49,000 SF

Office SF: 4,000 SF

Clear Height: 12' – 15'

Docks: Two

Drive-In Doors One - 10' x 10'