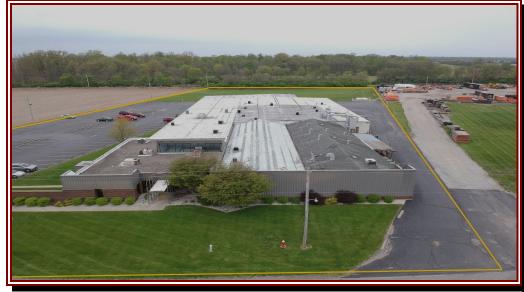

## **INVESTMENT OPPORTUNITY**

Manufacturing Facility 4317 W. U.S. 36 Pigua, Ohio 45356

**SCAN FOR MORE INFO** 

Available: 53,000 SF

For Sale: \$985,000

For information, contact:

Tim Echemann, SIOR, CCIM 937.492.4423

techemann@IPBindustrial.com www.IPBindustrial.com

Land: 5.385 Acres

Square Footage: 53,000 SF

Warehouse SF: 49,000 SF

Office SF: 4,000 SF

Clear Height: 12' – 15'

Docks: Two

Drive-In Doors One - 10' x 10'