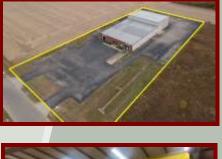

Fully Leased: 18,500 SF

For Sale: \$1,080,000

**Cap Rate: 8.1%** 

For information, contact:

Tim Echemann, SIOR, CCIM 937.492.4423 techemann@IPBindustrial.com www.IPBindustrial.com INVESTMENT OPPORTUNITY! Industrial/Warehouse Facility 317 Wyndham Way Piqua, Ohio 45356

Scan for more info

| Land:           | 2.53 Acres                         |
|-----------------|------------------------------------|
| Square Footage: | 18,500 SF                          |
| Office SF:      | 2,625 SF                           |
| Clear Height:   | 18' - 27'                          |
| Drive-In Doors: | Two – 18' x 18'<br>One – 14' x 14' |
| Docks:          | One – 9' x 10'                     |
| Power:          | 480 Volts<br>600 Amps<br>III Phase |