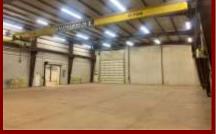

## <u>Highlights:</u>

- Fenced Asphalt Lot
- 10 Ton Crane
- Air Compressor
- Large Ventilation Fan

| Year Built:      | 2001                                |
|------------------|-------------------------------------|
| Floor Thickness: | 6"                                  |
| Roof:            | Metal                               |
| Utilities:       | City Water, Sewer,<br>& Natural Gas |
| Restroom:        | 3 Bathrooms                         |
| HVAC Plant:      | Co-Ray Vac                          |
| Lighting:        | T-8                                 |
| Parking Spaces:  | 20                                  |
| Outside Storage: | Yes                                 |
| Expandable Land: | Yes                                 |
| Zoning:          | I2; Heavy Industrial                |
| Parcel Number:   | N44-077648                          |
| Annual Taxes:    | \$11,795.10                         |