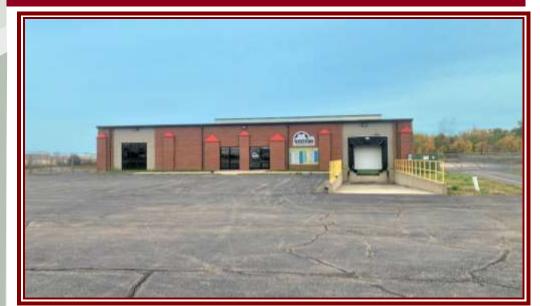

Fully Leased: 18,500 SF

For Sale: \$1,080,000

**Cap Rate: 8.1%** 

For information, contact:

Tim Echemann, SIOR, CCIM 937.492.4423 techemann@IPBindustrial.com www.IPBindustrial.com INVESTMENT OPPORTUNITY! Industrial/Warehouse Facility 317 Wyndham Way Piqua, Ohio 45356

Scan for more info

| Land:           | 2.53 Acres                         |
|-----------------|------------------------------------|
| Square Footage: | 18,500 SF                          |
| Office SF:      | 2,625 SF                           |
| Clear Height:   | 18' - 27'                          |
| Drive-In Doors: | Two – 18' x 18'<br>One – 14' x 14' |
| Docks:          | One – 9' x 10'                     |
| Power:          | 480 Volts<br>600 Amps<br>III Phase |