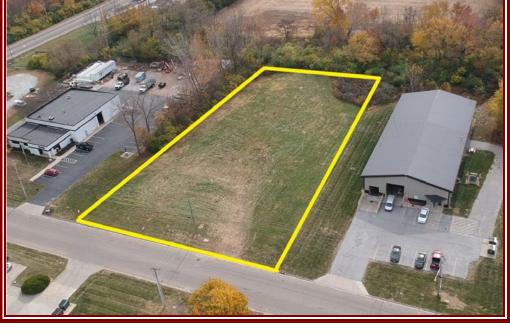

## BUILD TO SUIT LOT & BUILDING!

Proposed Facility 121 Fox Drive Piqua, Ohio 45356

**Available:** 6,000 - 10,000 SF

For Lease: \$8.00 NNN SF/Year

1.6 ACRES

For information, contact:

Tim Echemann, slor, ccim 937.492.4423

## Proposed Facility 121 Fox Drive Piqua, Ohio 45356