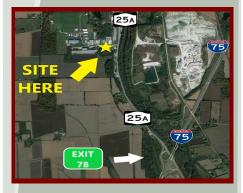

## BUILD TO SUIT LOT & BUILDING!

Proposed Facility 121 Fox Drive Piqua, Ohio 45356

**Available:** 6,000 - 10,000 SF

For Lease: \$8.00 NNN SF/Year

1.6 ACRES

For information, contact:

Tim Echemann, slor, ccim 937.492.4423

## Proposed Facility 121 Fox Drive Piqua, Ohio 45356