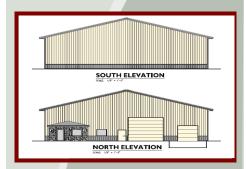

techemann@IPBindustrial.com www.IPBindustrial.com

Land: 1.6 Acres

Square Footage: 6,000 SF

Building

Dimensions: 66' x 90'

Clear Height: 18'

Drive-In Doors: One – 14' x 14'

Dock: One  $-8' \times 9'$ 

Roof: Metal

Floor Thickness: 6"

Utilities: City Water, Sewer,

& Natural Gas

Outside Storage: Yes

## **Future Special Features:**

- Thriving Industrial Park Location
- 2 Minutes from I-75
- Clear Span Construction
- Interior White Liner Panel on the Ceiling and Walls
- 25 Minutes from I-75 & I-70 Interchange
- 2 Attic Access Doors