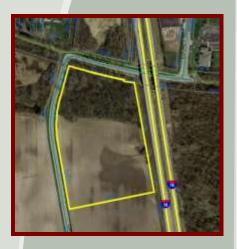

## **PRICE REDUCTION!**

New Developing Opportunities
W. Statler Road & Cromes Drive
Piqua, Ohio 45356

Available: 16 Acres

For Sale:

\$34,900/Acre

Land Area: 16 Acres

Parcel Number: N44-101580

Utilities: City Water, Sewer, & Natural Gas

## **Highlights:**

- High Profile I-75 Exposure
- Piqua I-75 Industrial Park
- Pre 1995 Tax Abatement w/ Potential 100% Tax Abatement for 15 years
- Path to Interchange Rated for Heavy Loads

For information, contact: