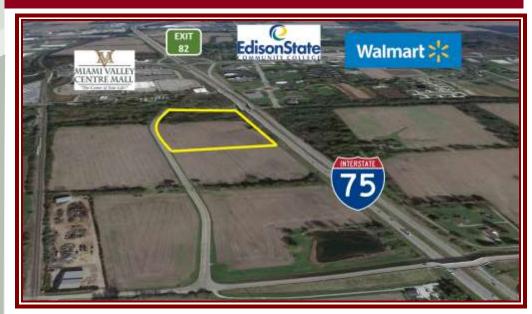

## **PRICE REDUCTION!**

New Developing Opportunities
W. Statler Road & Cromes Drive
Piqua, Ohio 45356

Available: 16 Acres

For Sale:

\$34,900/Acre

Land Area: 16 Acres

Parcel Number: N44-101580

Utilities: City Water, Sewer, & Natural Gas

## **Highlights:**

- High Profile I-75 Exposure
- Piqua I-75 Industrial Park
- Pre 1995 Tax Abatement w/ Potential 100% Tax Abatement for 15 years
- Path to Interchange Rated for Heavy Loads

For information, contact: