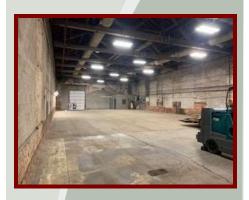

## BUILDING 30 618 W. Center Street Marion, Ohio 43302

Available: 8,500 SF

For Lease: \$5.00 NNN SF/Year

Clear Height: 20' Clear Lighting: LED

Column Spacing: Clear Span Parking Spaces: 100

Drive-In Doors: One- 12' x 14' Restrooms: One

Docks: One- Portable Outside Storage: Yes

480 Volts 400 Amps III Phase

Expandable Land: Yes

Power:

Zoning: I-2; Industrial

Construction Type: Brick

Sprinkler System: Dry

Outside Storage: Yes

Heating: Low Pressured Infrared

City Water, Sewer,

& Natural Gas