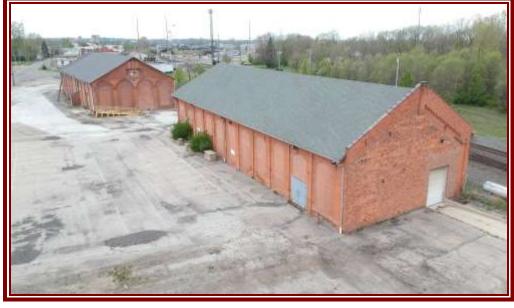

## BUILDING 30 618 W. Center Street Marion, Ohio 43302

Available: 8,500 SF

For Lease: \$5.00 NNN SF/Year

Conrad Echemann **937.492.4423** 

conrad@ipbindustrial.com www.IPBindustrial.com

Land: 3.12 Acres Floor Thickness: 6" – 10"

Square Footage: 8,424 SF Roof: Shingles

**Utilities:** 

Building
Dimensions: 54 x 152

Power:

Zoning: I-2; Industrial

Construction Type: Brick

Sprinkler System: Dry

Outside Storage: Yes

Heating: Low Pressured Infrared

City Water, Sewer,

& Natural Gas