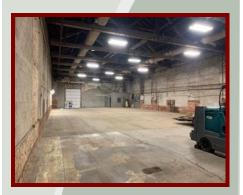

## **Conrad Echemann** 937.492.4423 conrad@ipbindustrial.com

www.IPBindustrial.com

**BUILDING 11 618 W. Center Street** Marion, Ohio 43302

Scan for more info

Land: Square Footage: Warehouse SF: Building Dimensions: Clear Height: Column Spacing: Power:

| 3.12 Acres |
|------------|
| 9,000 SF   |
| 9,000 SF   |
|            |
| 60 x 150   |
| 18'        |
| Clear Span |
| 480 Volts  |
| 400 Amps   |
| III Phase  |

| Construction Type:                  |
|-------------------------------------|
| Sprinkler System:                   |
| Floor Thickness:                    |
| Roof:                               |
| Utilities:                          |
| HVAC Plant:                         |
|                                     |
| Lighting:                           |
| Lighting:<br>Parking Spaces:        |
|                                     |
| Parking Spaces:                     |
| Parking Spaces:<br>Outside Storage: |