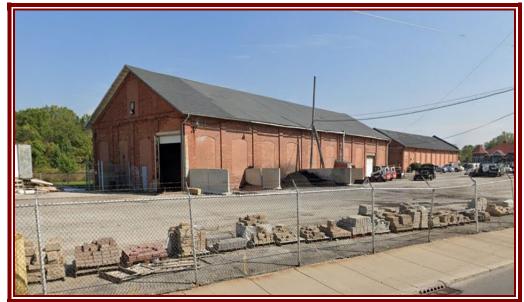

## **Conrad Echemann** 937.492.4423 conrad@ipbindustrial.com

www.IPBindustrial.com

**BUILDING 11 618 W. Center Street** Marion, Ohio 43302

Scan for more info

Land: Square Footage: Warehouse SF: Building Dimensions: Clear Height: Column Spacing: Power:

| 3.12 Acres |
|------------|
| 9,000 SF   |
| 9,000 SF   |
|            |
| 60 x 150   |
| 18'        |
| Clear Span |
| 480 Volts  |
| 400 Amps   |
| III Phase  |

| Construction Type:                  |
|-------------------------------------|
| Sprinkler System:                   |
| Floor Thickness:                    |
| Roof:                               |
| Utilities:                          |
| HVAC Plant:                         |
|                                     |
| Lighting:                           |
| Lighting:<br>Parking Spaces:        |
|                                     |
| Parking Spaces:                     |
| Parking Spaces:<br>Outside Storage: |