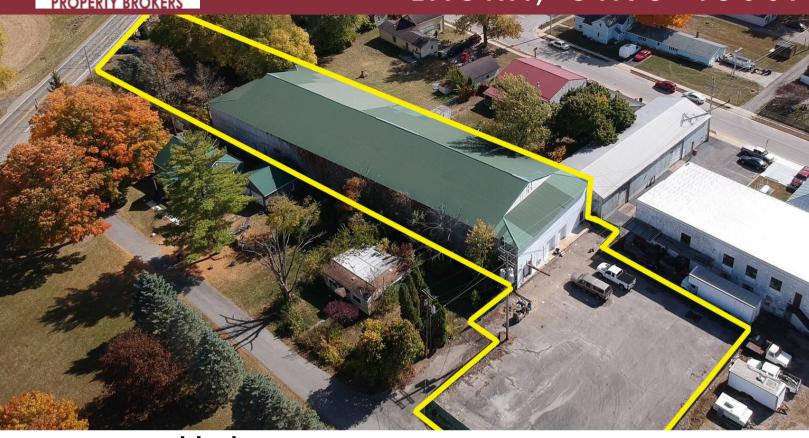

## **Property Highlights:**

**Sale Price:** \$290,000

Lease Rate: \$2.40 Gross

Square Feet: 28,000 SF

Clear Height: 10'

**Dock Doors:** Two

- Fenced Outside Storage
- New LED Lights
- Freight Elevator
- Conveyor System
- Air Compressor

# 7 SCHOOL STREET LAURA, OHIO 45337

Land: .35 Acres

First Floor: 14,000 SF

Second Floor: 14,000 SF

**Building Dimensions:** 65' x 215'

Power: 480 Volts, 400 Amps, III Phase

Stories: Two

Year Built: 1969