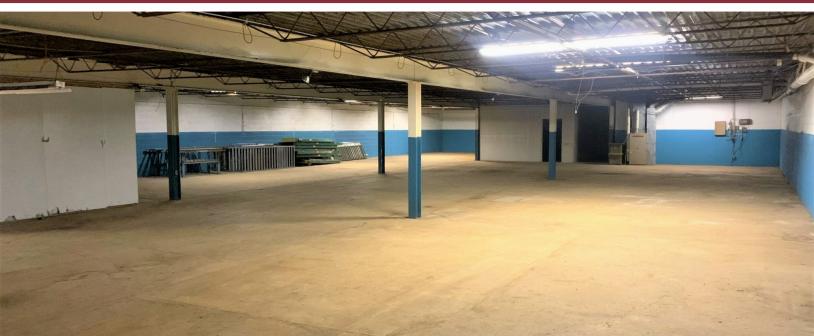

## **Property Highlights:**

**Sale Price:** \$290,000

Lease Rate: \$2.40 Gross

Square Feet: 28,000 SF

Clear Height: 10'

**Dock Doors:** Two

- Fenced Outside Storage
- New LED Lights
- Freight Elevator
- Conveyor System
- Air Compressor

Roof: Metal

Utilities: City Water, Sewer, & Propane

**HVAC Plant:** Forced Air Gas

Restrooms: One

Lighting: LED

**Parking Spaces: 15** 

Outside Storage: Yes

Expandable Land: No